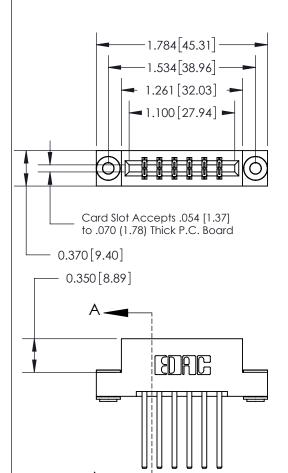

THIS IS A C.A.D. GENERATED DRAWING DO NOT MAKE MANUAL REVISIONS TO MASTER.

ISSUE NUMBER ORIGINAL

833 Series High Temp Card Edge Connector Part Number: 833-012-544-203

**EDAC INC** TORONTO, ONTARIO CANADA

THESE DRAWINGS AND SPECIFICATIONS ARE THE PROPERTY OF EDAC INC., AND SHALL NOT BE REPRODUCED, OR COPIED OR USED AS THE BASIS FOR THE MANUFACTURE OR SALE OF APPARATUS WITHOUT WRITTEN PERMISSION.

|  | ACAD REFERENCE NO. | 833 ENG MASTER   |  |  |
|--|--------------------|------------------|--|--|
|  | DRAWN: J.LEE       | DATE: OCT. 14/09 |  |  |
|  | CHECKED:           | DATE:            |  |  |
|  | SCALE: NTS         | SHEET 1 OF 3     |  |  |
|  | DRAWING NUMBER     | ISSUE            |  |  |
|  | 833 Assembly       | 1                |  |  |