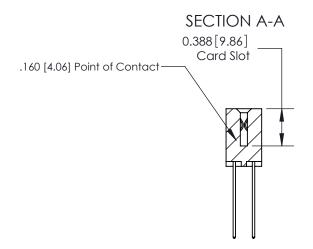

THIS IS A C.A.D. GENERATED DRAWING DO NOT MAKE MANUAL REVISIONS TO MASTER.

ISSUE NUMBER ORIGINAL

833 Series High Temp Card Edge Connector Part Number: 833-012-544-203

**EDAC INC** TORONTO, ONTARIO CANADA

THESE DRAWINGS AND SPECIFICATIONS ARE THE PROPERTY OF EDAC INC., AND SHALL NOT BE REPRODUCED, OR COPIED OR USED AS THE BASIS FOR THE MANUFACTURE OR SALE OF APPARATUS WITHOUT WRITTEN PERMISSION.

|  | ACAD REFERENCE NO. | 833 ENG MASTER   |  |  |
|--|--------------------|------------------|--|--|
|  | DRAWN: J.LEE       | DATE: OCT. 14/09 |  |  |
|  | CHECKED:           | DATE:            |  |  |
|  | SCALE: NTS         | SHEET 1 OF 3     |  |  |
|  | DRAWING NUMBER     | ISSUE            |  |  |
|  | 833 Assembly       | 1                |  |  |