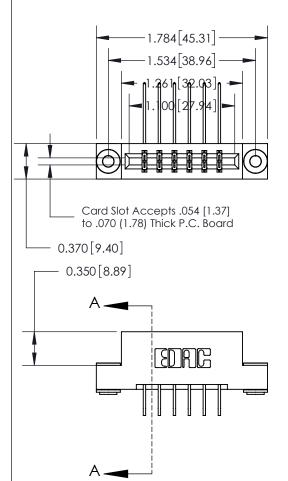

833 Series High Temp Card Edge Connector Part Number: 833-012-558-203

**EDAC INC** TORONTO, ONTARIO CANADA

THESE DRAWINGS AND SPECIFICATIONS ARE THE PROPERTY OF EDAC INC.,AND SHALL NOT BE REPRODUCED, OR COPIED OR USED AS THE BASIS FOR THE MANUFACTURE OR SALE OF APPARATUS WITHOUT WRITTEN PERMISSION.

| ACAD REFERENCE NO. | 833 ENG MASTER   |  |  |
|--------------------|------------------|--|--|
| DRAWN: J.LEE       | DATE: OCT. 14/09 |  |  |
| CHECKED:           | DATE:            |  |  |
| SCALE: NTS         | SHEET 1 OF 3     |  |  |
| DRAWING NUMBER     | ISSUE            |  |  |
| 833 Assembly       | 1                |  |  |