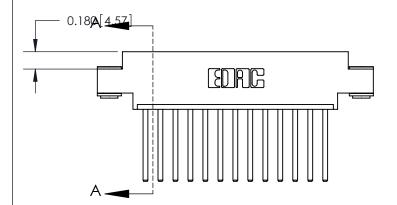

## **Contact Detail**

544-Wire Wrap .050x.025(1.27x0.64) - Tail LG=.750(19.05) .156 [3.96] Contact Spacing x .200 [5.08] Row Spacing