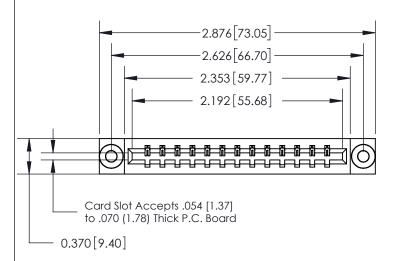

## **See Accompanying Page for:**

- **Bend Detail**
- **Mounting Options**

THIS IS A C.A.D. GENERATED DRAWING DO NOT MAKE MANUAL REVISIONS TO MASTER.

ISSUE NUMBER ORIGINAL

833 Series High Temp Card Edge Connector Part Number: 833-013-544-603

SECTION A-A

0.388 [9.86] Card Slot

ORIGINAL (1)

ORIGINAL

| 833 Series High Temp Card Edge Connector<br>Contact Bend Detail |                                                                                                                                                                                                 | ACAD REFERENCE NO. | 833 ENG MASTER   |               |
|-----------------------------------------------------------------|-------------------------------------------------------------------------------------------------------------------------------------------------------------------------------------------------|--------------------|------------------|---------------|
|                                                                 |                                                                                                                                                                                                 | DRAWN: J.LEE       | DATE: OCT. 14/09 |               |
|                                                                 |                                                                                                                                                                                                 | CHECKED: DATE:     |                  |               |
| TORONTO, ONTARIO CANADA                                         | THESE DRAWINGS AND SPECIFICATIONS ARE THE PROPERTY OF EDAC INC.,AND SHALL NOT BE REPRODUCED,OR COPIED OR USED AS THE BASIS FOR THE MANUFACTURE OR SALE OF APPARATUS WITHOUT WRITTEN PERMISSION. | SCALE: NTS         | SHEET 2          | 2 <b>OF</b> 3 |
|                                                                 |                                                                                                                                                                                                 | DRAWING NUMBER     |                  | ISSUE         |
|                                                                 |                                                                                                                                                                                                 | 833 Assembly       |                  | 1             |