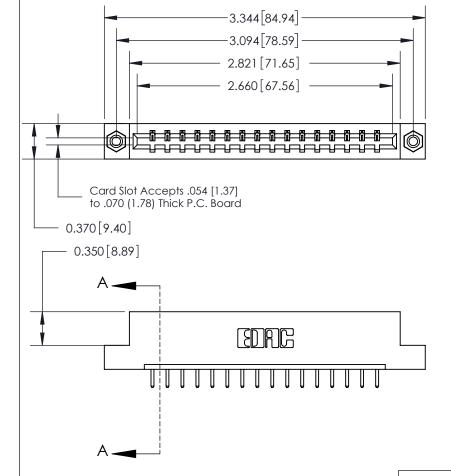

## **Contact Detail**

520-P.C. Tail .030x.018(0.76x0.46) - Tail LG=.175(4.45)

.156 [3.96] Contact Spacing x .200 [5.08] Row Spacing

THIS IS A C.A.D. GENERATED DRAWING DO NOT MAKE MANUAL REVISIONS TO MASTER.

## **See Accompanying Page for:**

- **Bend Detail**
- **Mounting Options**

833 Series High Temp Card Edge Connector Part Number: 833-016-520-108

**EDAC INC** TORONTO, ONTARIO CANADA

THESE DRAWINGS AND SPECIFICATIONS ARE THE PROPERTY OF EDAC INC.,AND SHALL NOT BE REPRODUCED, OR COPIED OR USED AS THE BASIS FOR THE MANUFACTURE OR SALE OF APPARATUS WITHOUT WRITTEN PERMISSION.