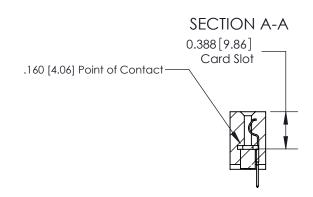

## **Contact Detail**

520-P.C. Tail .030x.018(0.76x0.46) - Tail LG=.175(4.45)

.156 [3.96] Contact Spacing x .200 [5.08] Row Spacing

THIS IS A C.A.D. GENERATED DRAWING DO NOT MAKE MANUAL REVISIONS TO MASTER.