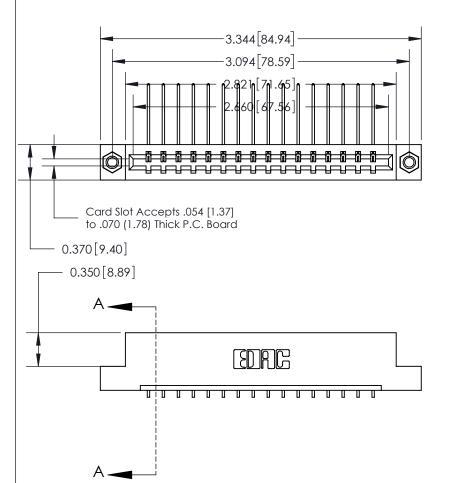

## 833 Series High Temp Card Edge Connector Part Number: 833-016-559-107

YOUR CONNECTION TO QUALITY & SERVICE

**EDAC INC** TORONTO, ONTARIO CANADA

THESE DRAWINGS AND SPECIFICATIONS ARE THE PROPERTY OF EDAC INC.,AND SHALL NOT BE REPRODUCED, OR COPIED OR USED AS THE BASIS FOR THE MANUFACTURE OR SALE OF APPARATUS WITHOUT WRITTEN PERMISSION.

| ACAD REFERENCE NO. | 833 ENG MASTER   |  |  |
|--------------------|------------------|--|--|
| DRAWN: J.LEE       | DATE: OCT. 14/09 |  |  |
| CHECKED:           | DATE:            |  |  |
| SCALE: NTS         | SHEET 1 OF 3     |  |  |
| DRAWING NUMBER     | ISSUE            |  |  |
| 833 Assembly       | 1                |  |  |