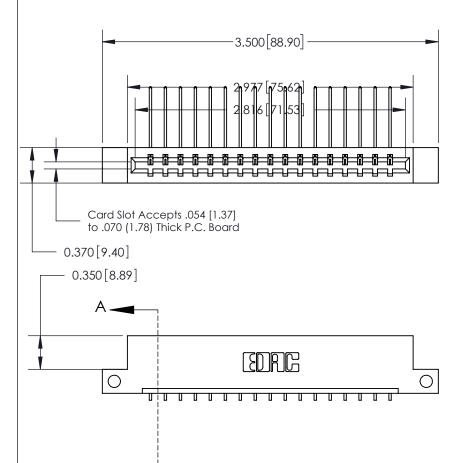

## 833 Series High Temp Card Edge Connector Part Number: 833-017-559-112

YOUR CONNECTION TO QUALITY & SERVICE

**EDAC INC** TORONTO, ONTARIO CANADA

THESE DRAWINGS AND SPECIFICATIONS ARE THE PROPERTY OF EDAC INC.,AND SHALL NOT BE REPRODUCED, OR COPIED OR USED AS THE BASIS FOR THE MANUFACTURE OR SALE OF APPARATUS WITHOUT WRITTEN PERMISSION.

| ACAD REFERENCE NO. | 833 ENG MASTER   |  |  |
|--------------------|------------------|--|--|
| DRAWN: J.LEE       | DATE: OCT. 14/09 |  |  |
| CHECKED:           | DATE:            |  |  |
| SCALE: NTS         | SHEET 1 OF 3     |  |  |
| DRAWING NUMBER     | ISSUE            |  |  |
| 833 Assembly       | 1                |  |  |