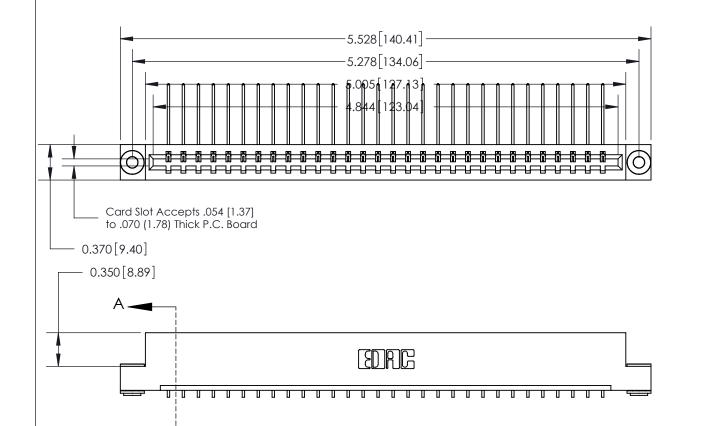

ISSUE NUMBER

ORIGINAL

SECTION A-A 0.388 [9.86] Card Slot .160 [4.06] Point of Contact-

## **See Accompanying Page for:**

- **Bend Detail**
- **Mounting Options**

833 Series High Temp Card Edge Connector Part Number: 833-030-559-103

**EDAC INC** TORONTO, ONTARIO CANADA

THESE DRAWINGS AND SPECIFICATIONS ARE THE PROPERTY OF EDAC INC.,AND SHALL NOT BE REPRODUCED, OR COPIED OR USED AS THE BASIS FOR THE MANUFACTURE OR SALE OF APPARATUS WITHOUT WRITTEN PERMISSION.

| ACAD REFERENCE NO. | 833 ENG MASTER   |  |  |
|--------------------|------------------|--|--|
| DRAWN: J.LEE       | DATE: OCT. 14/09 |  |  |
| CHECKED:           | DATE:            |  |  |
| SCALE: NTS         | SHEET 1 OF 3     |  |  |
| DRAWING NUMBER     | ISSUE            |  |  |
| 833 Assembly       | 1                |  |  |