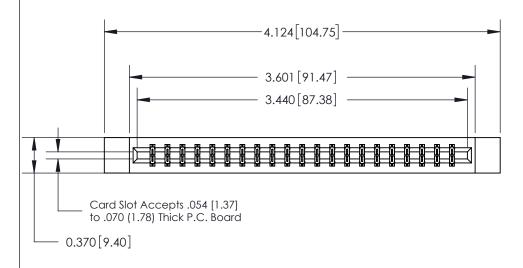

## 833 Series High Temp Card Edge Connector Part Number: 833-042-542-812

**EDAC INC** TORONTO, ONTARIO CANADA

THESE DRAWINGS AND SPECIFICATIONS ARE THE PROPERTY OF EDAC INC.,AND SHALL NOT BE REPRODUCED, OR COPIED OR USED AS THE BASIS FOR THE MANUFACTURE OR SALE OF APPARATUS WITHOUT WRITTEN PERMISSION.

.160 [4.06] Point of Contact-

| ACAD REFERENCE NO. |         | 833 ENG MASTER   |       |  |
|--------------------|---------|------------------|-------|--|
| DRAWN: J.LEE       |         | DATE: OCT. 14/09 |       |  |
| CHECKED:           |         | DATE:            |       |  |
| SCALE: NTS         |         | SHEET            | OF 3  |  |
| DRAWING NUMBER     |         |                  | ISSUE |  |
| 833 As             | ssembly |                  | 1     |  |

SECTION A-A

0.388 [9.86] Card Slot

**See Accompanying Page for:** 

- **Bend Detail**
- **Mounting Options**

ORIGINAL (1)

ORIGINAL

| 833 Series High Temp Card Edge Connector<br>Contact Bend Detail       |                                                                                                                                                                                                 | ACAD REFERENCE NO. | 833 ENG MASTER   |               |
|-----------------------------------------------------------------------|-------------------------------------------------------------------------------------------------------------------------------------------------------------------------------------------------|--------------------|------------------|---------------|
|                                                                       |                                                                                                                                                                                                 | DRAWN: J.LEE       | DATE: OCT. 14/09 |               |
|                                                                       |                                                                                                                                                                                                 | CHECKED: DATE:     |                  |               |
| EDAC INC TORONTO, ONTARIO CANADA YOUR CONNECTION TO QUALITY & SERVICE | THESE DRAWINGS AND SPECIFICATIONS ARE THE PROPERTY OF EDAC INC.,AND SHALL NOT BE REPRODUCED,OR COPIED OR USED AS THE BASIS FOR THE MANUFACTURE OR SALE OF APPARATUS WITHOUT WRITTEN PERMISSION. | SCALE: NTS         | SHEET 2          | 2 <b>OF</b> 3 |
|                                                                       |                                                                                                                                                                                                 | DRAWING NUMBER     |                  | ISSUE         |
|                                                                       |                                                                                                                                                                                                 | 833 Assembly       |                  | 1             |