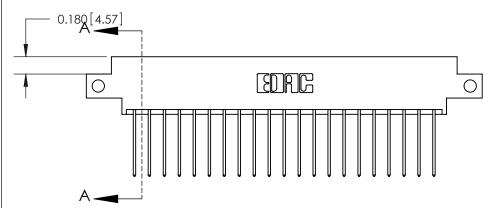

**Mounting Option** 

12-.128 (3.25) Dia. Side Mounting Holes

## **Contact Detail**

542-Wire Wrap .025 Sq.(0.64 Sq.) - Tail LG=.645(16.38)

.156 [3.96] Contact Spacing x .200 [5.08] Row Spacing

THIS IS A C.A.D. GENERATED DRAWING DO NOT MAKE MANUAL REVISIONS TO MASTER.

THIS IS A C.A.D. GENERATED DRAWING DO NOT MAKE MANUAL REVISIONS TO MASTER.

ORIGINAL (1)

| 833 Series High Temp Card Edge Connector Mounting Options |                                                                                                        | ACAD REFERENCE NO. 833 ENG DRAWN: J.LEE DATE: OC |       |        |
|-----------------------------------------------------------|--------------------------------------------------------------------------------------------------------|--------------------------------------------------|-------|--------|
| EDAC INC                                                  | THESE DRAWINGS AND SPECIFICATIONS                                                                      | CHECKED:<br>SCALE: NTS                           | DATE: | 3 OF 3 |
| TORONTO, ONTARIO CANADA                                   | ARE THE PROPERTY OF EDAC INC.,AND<br>SHALL NOT BE REPRODUCED,OR COPIED<br>OR USED AS THE BASIS FOR THE | DRAWING NUMBER                                   |       | ISSUE  |
| YOUR CONNECTION TO QUALITY & SERVICE                      | MANUFACTURE OR SALE OF APPARATUS WITHOUT WRITTEN PERMISSION.                                           | 833 Assembly                                     |       | 1      |