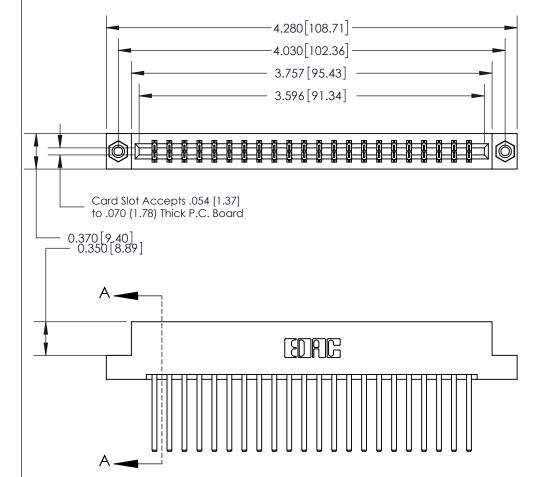

ISSUE NUMBER ORIGINAL

SECTION A-A 0.388 [9.86] Card Slot .160 [4.06] Point of Contact-

## **See Accompanying Page for:**

- **Bend Detail**
- **Mounting Options**

833 Series High Temp Card Edge Connector Part Number: 833-044-544-208

**EDAC INC** TORONTO, ONTARIO CANADA

THESE DRAWINGS AND SPECIFICATIONS ARE THE PROPERTY OF EDAC INC.,AND SHALL NOT BE REPRODUCED, OR COPIED OR USED AS THE BASIS FOR THE MANUFACTURE OR SALE OF APPARATUS WITHOUT WRITTEN PERMISSION.