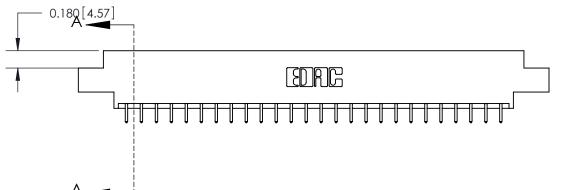

833 Assembly

ORIGINAL (1)

ORIGINAL

| 833 Series High Temp Card Edge Connector<br>Contact Bend Detail           |                                                                                                                                                                 | ACAD REFERENCE NO. | 833 ENG MASTER   |               |
|---------------------------------------------------------------------------|-----------------------------------------------------------------------------------------------------------------------------------------------------------------|--------------------|------------------|---------------|
|                                                                           |                                                                                                                                                                 | DRAWN: J.LEE       | DATE: OCT. 14/09 |               |
|                                                                           |                                                                                                                                                                 | CHECKED: DATE:     |                  |               |
| TORONTO, ONTARIO CANADA  ARE THE PRO SHALL NOT BE OR USED AS I MANUFACTUE | THESE DRAWINGS AND SPECIFICATIONS                                                                                                                               | SCALE: NTS         | SHEET 2          | 2 <b>OF</b> 3 |
|                                                                           | ARE THE PROPERTY OF EDAC INC., AND SHALL NOT BE REPRODUCED, OR COPIED OR USED AS THE BASIS FOR THE MANUFACTURE OR SALE OF APPARATUS WITHOUT WRITTEN PERMISSION. | DRAWING NUMBER     |                  | ISSUE         |
|                                                                           |                                                                                                                                                                 | 833 Assembly       |                  | 1             |