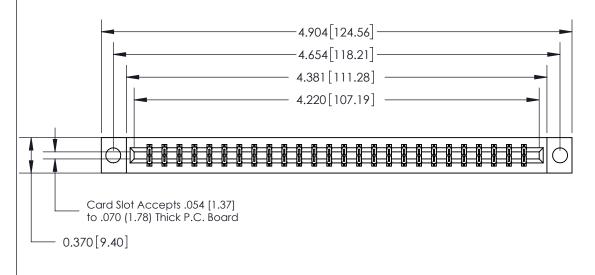

ISSUE NUMBER ORIGINAL

**See Accompanying Page for:** 

- **Bend Detail**
- **Mounting Options**

833 Series High Temp Card Edge Connector Part Number: 833-052-521-804

**EDAC INC** TORONTO, ONTARIO CANADA

THESE DRAWINGS AND SPECIFICATIONS ARE THE PROPERTY OF EDAC INC.,AND SHALL NOT BE REPRODUCED, OR COPIED OR USED AS THE BASIS FOR THE MANUFACTURE OR SALE OF APPARATUS WITHOUT WRITTEN PERMISSION.

| ACAD REFERENCE NO. | 833 ENG MASTER   |  |  |
|--------------------|------------------|--|--|
| DRAWN: J.LEE       | DATE: OCT. 14/09 |  |  |
| CHECKED:           | DATE:            |  |  |
| SCALE: NTS         | SHEET 1 OF 3     |  |  |
| DRAWING NUMBER     | ISSUE            |  |  |