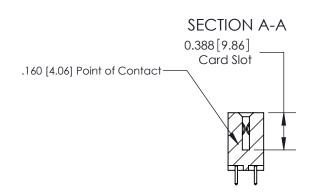

833 Assembly

ORIGINAL (1)

ORIGINAL

| 833 Series High Temp Card Edge Connector<br>Contact Bend Detail           |                                                                                                                                                                 | ACAD REFERENCE NO. | 833 ENG MASTER   |               |
|---------------------------------------------------------------------------|-----------------------------------------------------------------------------------------------------------------------------------------------------------------|--------------------|------------------|---------------|
|                                                                           |                                                                                                                                                                 | DRAWN: J.LEE       | DATE: OCT. 14/09 |               |
|                                                                           |                                                                                                                                                                 | CHECKED: DATE:     |                  |               |
| TORONTO, ONTARIO CANADA  ARE THE PRO SHALL NOT BE OR USED AS I MANUFACTUE | THESE DRAWINGS AND SPECIFICATIONS                                                                                                                               | SCALE: NTS         | SHEET 2          | 2 <b>OF</b> 3 |
|                                                                           | ARE THE PROPERTY OF EDAC INC., AND SHALL NOT BE REPRODUCED, OR COPIED OR USED AS THE BASIS FOR THE MANUFACTURE OR SALE OF APPARATUS WITHOUT WRITTEN PERMISSION. | DRAWING NUMBER     |                  | ISSUE         |
|                                                                           |                                                                                                                                                                 | 833 Assembly       |                  | 1             |