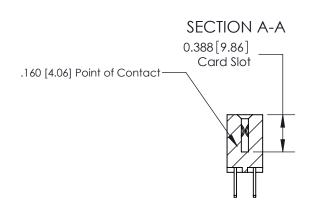

ISSUE NUMBER

ORIGINAL

**See Accompanying Page for:** 

- **Bend Detail**
- **Mounting Options**

833 Series High Temp Card Edge Connector Part Number: 833-054-500-201

**EDAC INC** TORONTO, ONTARIO CANADA

THESE DRAWINGS AND SPECIFICATIONS ARE THE PROPERTY OF EDAC INC.,AND SHALL NOT BE REPRODUCED, OR COPIED OR USED AS THE BASIS FOR THE MANUFACTURE OR SALE OF APPARATUS WITHOUT WRITTEN PERMISSION.

| ACAD REFERENCE NO. | 833 ENG MASTER   |  |  |
|--------------------|------------------|--|--|
| DRAWN: J.LEE       | DATE: OCT. 14/09 |  |  |
| CHECKED:           | DATE:            |  |  |
| SCALE: NTS         | SHEET 1 OF 3     |  |  |
| DRAWING NUMBER     | ISSUE            |  |  |
| 833 Assembly       | 1                |  |  |