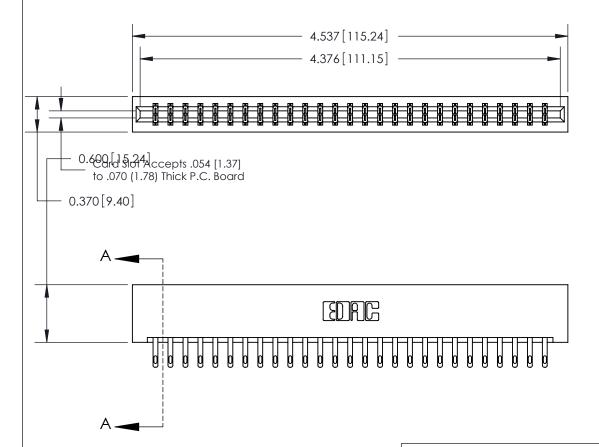

ISSUE NUMBER

ORIGINAL

**See Accompanying Page for:** 

- **Bend Detail**
- **Mounting Options**

833 Series High Temp Card Edge Connector Part Number: 833-054-500-201

**EDAC INC** TORONTO, ONTARIO CANADA

THESE DRAWINGS AND SPECIFICATIONS ARE THE PROPERTY OF EDAC INC.,AND SHALL NOT BE REPRODUCED, OR COPIED OR USED AS THE BASIS FOR THE MANUFACTURE OR SALE OF APPARATUS WITHOUT WRITTEN PERMISSION.

| ACAD REFERENCE NO. | 833 ENG MASTER   |  |  |
|--------------------|------------------|--|--|
| DRAWN: J.LEE       | DATE: OCT. 14/09 |  |  |
| CHECKED:           | DATE:            |  |  |
| SCALE: NTS         | SHEET 1 OF 3     |  |  |
| DRAWING NUMBER     | ISSUE            |  |  |
| 833 Assembly       | 1                |  |  |