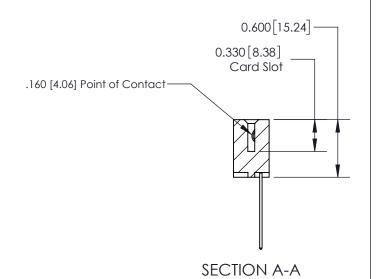

ISSUE NUMBER

ORIGINAL

1

| 837/887 Series High Temp Card Edge Connector<br>Contact Bend Detail |                                                                                         | ACAD REFERENCE NO. | 837 ENG MASTER   |               |
|---------------------------------------------------------------------|-----------------------------------------------------------------------------------------|--------------------|------------------|---------------|
|                                                                     |                                                                                         | DRAWN: J.LEE       | DATE: OCT. 06/09 |               |
|                                                                     |                                                                                         | CHECKED:           | DATE:            |               |
| EDAC INC                                                            | TORONTO, ONTARIO  ARE THE PROPERTY OF EDAC INC., AND SHALL NOT BE REPRODUCED, OR COPIED | SCALE: NTS         | SHEET            | 2 <b>OF</b> 2 |
|                                                                     |                                                                                         | DRAWING NUMBER     | •                | ISSUE         |
| MANUFACTURE                                                         | MANUFACTURE OR SALE OF APPARATUS WITHOUT WRITTEN PERMISSION.                            | 837 Assembly       |                  | 1             |