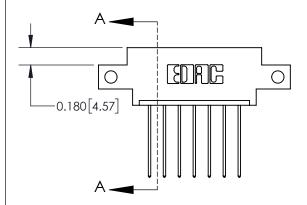

## **Mounting Option**

12-.128 (3.25) Dia. Side Mounting Holes

## **Contact Detail**

541-Wire Wrap .025 Sq.(0.64 Sq.) - Tail LG=.750(19.05) .156 [3.96] Contact Spacing x .200 [5.08] Row Spacing





**See Accompanying Page for:** 

**Contact Bend Details** 

THIS IS A C.A.D. GENERATED DRAWING DO NOT MAKE MANUAL REVISIONS TO MASTER.



ISSUE NUMBER

ORIGINAL



837/887 Series High Temp Card Edge Connector Part Number: 837-007-541-612

YOUR CONNECTION TO QUALITY & SERVICE

**EDAC INC** TORONTO, ONTARIO CANADA

THESE DRAWINGS AND SPECIFICATIONS ARE THE PROPERTY OF EDAC INC., AND SHALL NOT BE REPRODUCED, OR COPIED OR USED AS THE BASIS FOR THE MANUFACTURE OR SALE OF APPARATUS WITHOUT WRITTEN PERMISSION.

| ACAD REFERENCE NO. | AD REFERENCE NO. 837 ENG MASTE |  |  |
|--------------------|--------------------------------|--|--|
| DRAWN: J.LEE       | DATE: OCT. 06/09               |  |  |
| CHECKED:           | DATE:                          |  |  |
| SCALE: NTS         | SHEET 1 OF 2