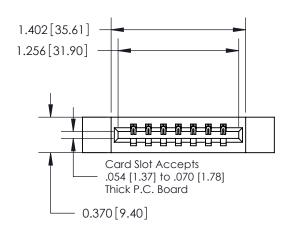

## **Contact Detail**

541-Wire Wrap .025 Sq.(0.64 Sq.) - Tail LG=.750(19.05) .156 [3.96] Contact Spacing x .200 [5.08] Row Spacing

**See Accompanying Page for:** 

**Contact Bend Details** 

THIS IS A C.A.D. GENERATED DRAWING DO NOT MAKE MANUAL REVISIONS TO MASTER.