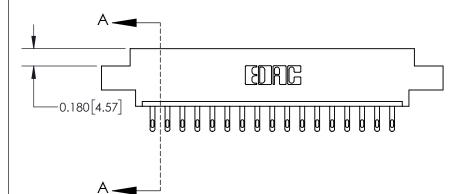

ISSUE NUMBER

ORIGINAL

**See Accompanying Page for:** 

**Contact Bend Details** 

837/887 Series High Temp Card Edge Connector Part Number: 837-017-500-608

YOUR CONNECTION TO QUALITY & SERVICE

**EDAC INC** TORONTO, ONTARIO CANADA