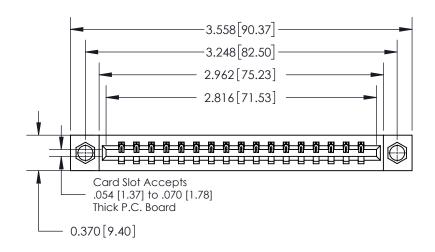

**Mounting Option** 

08-#4-40 Unified Threaded Inserts

## **Contact Detail**

500-Wire Hole .050x.025(1.27x0.64) - Tail LG=.260(6.60)

.156 [3.96] Contact Spacing x .200 [5.08] Row Spacing

THIS IS A C.A.D. GENERATED DRAWING DO NOT MAKE MANUAL REVISIONS TO MASTER.

ISSUE NUMBER

ORIGINAL

**See Accompanying Page for:** 

**Contact Bend Details** 

837/887 Series High Temp Card Edge Connector Part Number: 837-017-500-608

YOUR CONNECTION TO QUALITY & SERVICE

**EDAC INC** TORONTO, ONTARIO CANADA