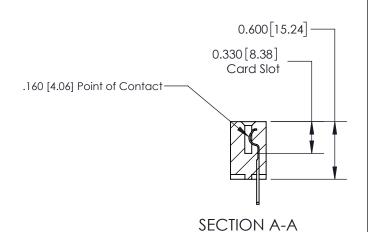

ISSUE NUMBER

ORIGINAL

1

| 837/887 Series High Temp Card Edge Connector<br>Contact Bend Detail |                                                                                                                                     | ACAD REFERENCE NO. | 837 ENG MASTER   |               |
|---------------------------------------------------------------------|-------------------------------------------------------------------------------------------------------------------------------------|--------------------|------------------|---------------|
|                                                                     |                                                                                                                                     | DRAWN: J.LEE       | DATE: OCT. 06/09 |               |
|                                                                     |                                                                                                                                     | CHECKED:           | DATE:            |               |
| EDAC INC                                                            | THESE DRAWINGS AND SPECIFICATIONS ARE THE PROPERTY OF EDAC INC.,AND SHALL NOT BE REPRODUCED, OR COPIED OR USED AS THE BASIS FOR THE | SCALE: NTS         | SHEET            | 2 <b>OF</b> 2 |
| TORONTO, ONTARIO CANADA                                             |                                                                                                                                     | DRAWING NUMBER     | •                | ISSUE         |
| YOUR CONNECTION TO QUALITY & SERVICE                                | MANUFACTURE OR SALE OF APPARATUS WITHOUT WRITTEN PERMISSION.                                                                        | 837 Assembly       |                  | 1             |