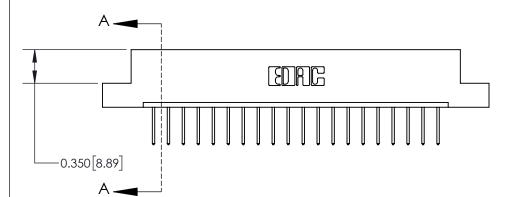

**Mounting Option** 

02-.128 (3.25) Dia. Mounting Holes

## **Contact Detail**

523-P.C. Tail .025 Sq.(0.64 Sq.) - Tail LG=.390(9.91)

.156 [3.96] Contact Spacing x .200 [5.08] Row Spacing





THIS IS A C.A.D. GENERATED DRAWING DO NOT MAKE MANUAL REVISIONS TO MASTER.



ISSUE NUMBER ORIGINAL



## **See Accompanying Page for:**

**Contact Bend Details** 

837/887 Series High Temp Card Edge Connector Part Number: 837-020-523-102



**EDAC INC** TORONTO, ONTARIO CANADA

THESE DRAWINGS AND SPECIFICATIONS ARE THE PROPERTY OF EDAC INC.,AND SHALL NOT BE REPRODUCED, OR COPIED OR USED AS THE BASIS FOR THE MANUFACTURE OR SALE OF APPARATUS WITHOUT WRITTEN PERMISSION.

| ACAD REFERENCE NO. 837 ENG MA |                  |  |  |
|-------------------------------|------------------|--|--|
| DRAWN: J.LEE                  | DATE: OCT. 06/09 |  |  |
| CHECKED:                      | DATE:            |  |  |
| SCALE: NTS                    | SHEET 1 OF 2     |  |  |
| DRAWING NUMBER