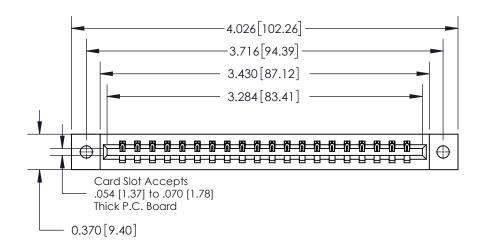

**Mounting Option** 

02-.128 (3.25) Dia. Mounting Holes

## **Contact Detail**

523-P.C. Tail .025 Sq.(0.64 Sq.) - Tail LG=.390(9.91)

.156 [3.96] Contact Spacing x .200 [5.08] Row Spacing





THIS IS A C.A.D. GENERATED DRAWING DO NOT MAKE MANUAL REVISIONS TO MASTER.



ISSUE NUMBER ORIGINAL



## **See Accompanying Page for:**

**Contact Bend Details** 

837/887 Series High Temp Card Edge Connector Part Number: 837-020-523-102



**EDAC INC** TORONTO, ONTARIO CANADA

THESE DRAWINGS AND SPECIFICATIONS ARE THE PROPERTY OF EDAC INC.,AND SHALL NOT BE REPRODUCED, OR COPIED OR USED AS THE BASIS FOR THE MANUFACTURE OR SALE OF APPARATUS WITHOUT WRITTEN PERMISSION.

| ACAD REFERENCE NO. 837 ENG MA |                  |  |  |
|-------------------------------|------------------|--|--|
| DRAWN: J.LEE                  | DATE: OCT. 06/09 |  |  |
| CHECKED:                      | DATE:            |  |  |
| SCALE: NTS                    | SHEET 1 OF 2     |  |  |
| DRAWING NUMBER