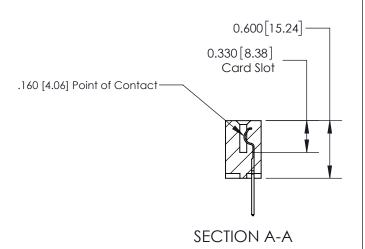

## **Contact Detail**

523-P.C. Tail .025 Sq.(0.64 Sq.) - Tail LG=.390(9.91)

.156 [3.96] Contact Spacing x .200 [5.08] Row Spacing

THIS IS A C.A.D. GENERATED DRAWING DO NOT MAKE MANUAL REVISIONS TO MASTER.

ISSUE NUMBER

ORIGINAL

1

| 837/887 Series High Temp Card Edge Connector<br>Contact Bend Detail |                                                                                                                                    | ACAD REFERENCE NO. | 837 ENG MASTER   |               |
|---------------------------------------------------------------------|------------------------------------------------------------------------------------------------------------------------------------|--------------------|------------------|---------------|
|                                                                     |                                                                                                                                    | DRAWN: J.LEE       | DATE: OCT. 06/09 |               |
|                                                                     |                                                                                                                                    | CHECKED:           | DATE:            |               |
| EDAC INC                                                            | THESE DRAWINGS AND SPECIFICATIONS ARE THE PROPERTY OF EDAC INC.,AND SHALL NOT BE REPRODUCED,OR COPIED OR USED AS THE BASIS FOR THE | SCALE: NTS         | SHEET            | 2 <b>OF</b> 2 |
| TORONTO, ONTARIO CANADA                                             |                                                                                                                                    | DRAWING NUMBER     | •                | ISSUE         |
| YOUR CONNECTION TO QUALITY & SERVICE                                | MANUFACTURE OR SALE OF APPARATUS WITHOUT WRITTEN PERMISSION.                                                                       | 837 Assembly       |                  | 1             |