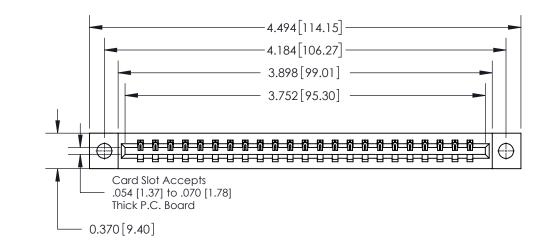

**Mounting Option** 

04-.156 (3.96) Dia. Mounting Holes

ISSUE NUMBER

ORIGINAL

**See Accompanying Page for:** 

**Contact Bend Details** 

| 837/887 Series High Temp Card Edge Connector |
|----------------------------------------------|
| Part Number: 837-023-523-604                 |