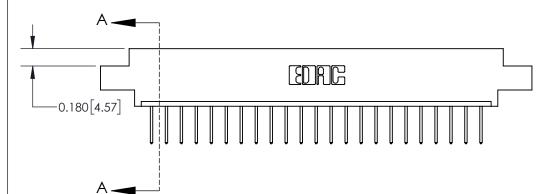

ISSUE NUMBER

ORIGINAL

1

| 837/887 Series High Temp Card Edge Connector<br>Contact Bend Detail |                                                                                                                                                           | ACAD REFERENCE NO. | 837 ENG          | 3 MASTER      |
|---------------------------------------------------------------------|-----------------------------------------------------------------------------------------------------------------------------------------------------------|--------------------|------------------|---------------|
|                                                                     |                                                                                                                                                           | DRAWN: J.LEE       | DATE: OCT. 06/09 |               |
|                                                                     |                                                                                                                                                           | CHECKED:           | DATE:            |               |
| EDAC INC                                                            | RONTO, ONTARIO  CANADA  ARE THE PROPERTY OF EDAC INC.,AND SHALL NOT BE REPRODUCED,OR COPIED OR USED AS THE BASIS FOR THE MANUFACTURE OR SALE OF APPARATUS | SCALE: NTS         | SHEET            | 2 <b>OF</b> 2 |
| TORONTO, ONTARIO SHAI                                               |                                                                                                                                                           | DRAWING NUMBER     | •                | ISSUE         |
|                                                                     |                                                                                                                                                           | 837 Assembly       |                  | 1             |