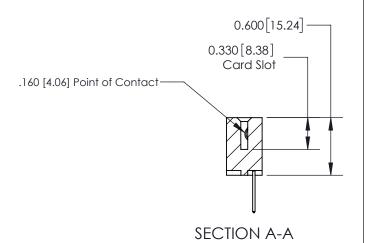

## **Contact Detail**

523-P.C. Tail .025 Sq.(0.64 Sq.) - Tail LG=.390(9.91)

.156 [3.96] Contact Spacing x .200 [5.08] Row Spacing

THIS IS A C.A.D. GENERATED DRAWING DO NOT MAKE MANUAL REVISIONS TO MASTER.

ISSUE NUMBER

ORIGINAL

1

| 837/887 Series High Temp Card Edge Connector<br>Contact Bend Detail |                                                                                                                                                           | ACAD REFERENCE NO. | 837 ENG          | 3 MASTER      |
|---------------------------------------------------------------------|-----------------------------------------------------------------------------------------------------------------------------------------------------------|--------------------|------------------|---------------|
|                                                                     |                                                                                                                                                           | DRAWN: J.LEE       | DATE: OCT. 06/09 |               |
|                                                                     |                                                                                                                                                           | CHECKED:           | DATE:            |               |
| EDAC INC                                                            | RONTO, ONTARIO  CANADA  ARE THE PROPERTY OF EDAC INC.,AND SHALL NOT BE REPRODUCED,OR COPIED OR USED AS THE BASIS FOR THE MANUFACTURE OR SALE OF APPARATUS | SCALE: NTS         | SHEET            | 2 <b>OF</b> 2 |
| TORONTO, ONTARIO SHAI                                               |                                                                                                                                                           | DRAWING NUMBER     | •                | ISSUE         |
|                                                                     |                                                                                                                                                           | 837 Assembly       |                  | 1             |