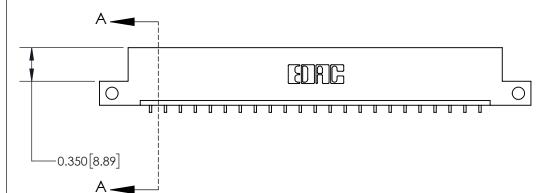

**Mounting Option** 

12-.128 (3.25) Dia. Side Mounting Holes

## **Contact Detail**

559-90 Degree Bend (Code 541 Contacts)

.156 [3.96] Contact Spacing x .200 [5.08] Row Spacing





THIS IS A C.A.D. GENERATED DRAWING DO NOT MAKE MANUAL REVISIONS TO MASTER.



ISSUE NUMBER ORIGINAL

0.600 [15.24] 0.330[8.38] Card Slot .160 [4.06] Point of Contact **SECTION A-A** 

**See Accompanying Page for:** 

**Contact Bend Details** 

837/887 Series High Temp Card Edge Connector Part Number: 837-023-559-112



**EDAC INC** TORONTO, ONTARIO CANADA

THESE DRAWINGS AND SPECIFICATIONS ARE THE PROPERTY OF EDAC INC.,AND SHALL NOT BE REPRODUCED, OR COPIED OR USED AS THE BASIS FOR THE MANUFACTURE OR SALE OF APPARATUS WITHOUT WRITTEN PERMISSION.

| ACAD REFERENCE NO. | 837 ENG MASTER   |  |  |
|--------------------|------------------|--|--|
| DRAWN: J.LEE       | DATE: OCT. 06/09 |  |  |
| CHECKED:           | DATE:            |  |  |
| SCALE: NTS         | SHEET 1 OF 2     |  |  |
| DRA