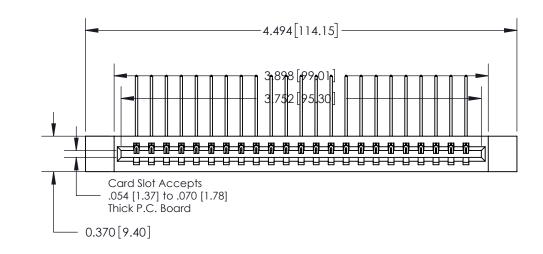

0.600 [15.24] 0.330[8.38] Card Slot .160 [4.06] Point of Contact **SECTION A-A** 

**See Accompanying Page for:** 

**Contact Bend Details** 

837/887 Series High Temp Card Edge Connector Part Number: 837-023-559-112