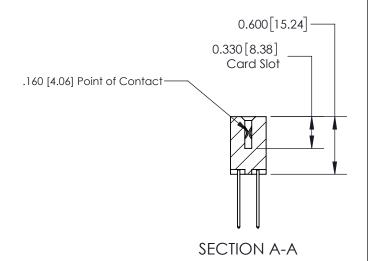

**See Accompanying Page for:** 

**Contact Bend Details** 

ISSUE NUMBER

ORIGINAL

1

| 837/887 Series High Temp Card Edge Connector<br>Contact Bend Detail |                                                                                                                                                              | ACAD REFERENCE NO. | 837 ENG          | 3 MASTER      |
|---------------------------------------------------------------------|--------------------------------------------------------------------------------------------------------------------------------------------------------------|--------------------|------------------|---------------|
|                                                                     |                                                                                                                                                              | DRAWN: J.LEE       | DATE: OCT. 06/09 |               |
|                                                                     |                                                                                                                                                              | CHECKED:           | DATE:            |               |
| EDAC INC                                                            | TORONTO, ONTARIO CANADA  ARE THE PROPERTY OF EDAC INC., AND SHALL NOT BE REPRODUCED, OR COPIED OR USED AS THE BASIS FOR THE MANUFACTURE OR SALE OF APPARATUS | SCALE: NTS         | SHEET            | 2 <b>OF</b> 2 |
| TORONTO, ONTARIO                                                    |                                                                                                                                                              | DRAWING NUMBER     | •                | ISSUE         |
| MANUF                                                               |                                                                                                                                                              | 837 Assembly       |                  | 1             |