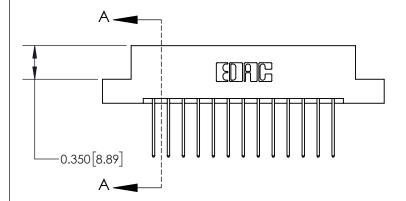

## **Contact Detail**

540-Wire Wrap .025 Sq.(0.64 Sq.) - Tail LG=.560(14.22) .156 [3.96] Contact Spacing x .200 [5.08] Row Spacing

THIS IS A C.A.D. GENERATED DRAWING DO NOT MAKE MANUAL REVISIONS TO MASTER.