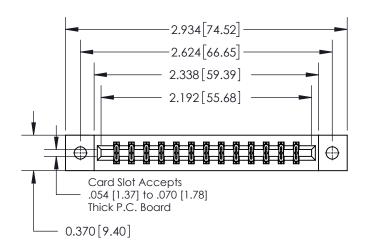

**Mounting Option** 

02-.128 (3.25) Dia. Mounting Holes

## **Contact Detail**

540-Wire Wrap .025 Sq.(0.64 Sq.) - Tail LG=.560(14.22) .156 [3.96] Contact Spacing x .200 [5.08] Row Spacing





THIS IS A C.A.D. GENERATED DRAWING DO NOT MAKE MANUAL REVISIONS TO MASTER.



ISSUE NUMBER ORIGINAL



837/887 Series High Temp Card Edge Connector Part Number: 837-026-540-202

YOUR CONNECTION TO QUALITY & SERVICE

**EDAC INC** TORONTO, ONTARIO CANADA

THESE DRAWINGS AND SPECIFICATIONS ARE THE PROPERTY OF EDAC INC.,AND SHALL NOT BE REPRODUCED, OR COPIED OR USED AS THE BASIS FOR THE MANUFACTURE OR SALE OF APPARATUS WITHOUT WRITTEN PERMISSION.

| ACAD REFERENCE NO. 837 ENG MAST |                  |  |  |
|---------------------------------|------------------|--|--|
| DRAWN: J.LEE                    | DATE: OCT. 06/09 |  |  |
| CHECKED:                        | DATE:            |  |  |
| SCALE: NTS                      | SHEET 1 OF 2     |  |  |
| DRAWING NUMBER                  | ISSUE