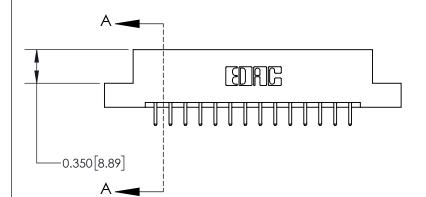

## **Contact Detail**

520-P.C. Tail .030x.018(0.76x0.46) - Tail LG=.175(4.45) .156 [3.96] Contact Spacing x .200 [5.08] Row Spacing

> -3.090 78.49 2.780 70.61 2.494 [63.35] 2.348 [59.64] Card Slot Accepts .054 [1.37] to .070 [1.78] Thick P.C. Board 0.370 [9.40]