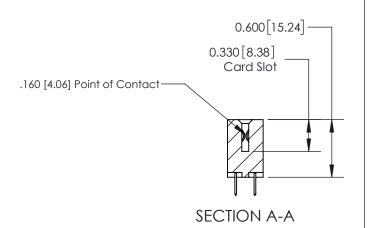

## **Contact Detail**

520-P.C. Tail .030x.018(0.76x0.46) - Tail LG=.175(4.45) .156 [3.96] Contact Spacing x .200 [5.08] Row Spacing

> -3.090 78.49 2.780 70.61 2.494 [63.35] 2.348 [59.64] Card Slot Accepts .054 [1.37] to .070 [1.78] Thick P.C. Board 0.370 [9.40]