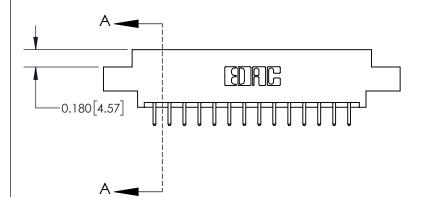

**Mounting Option** 

08-#4-40 Unified Threaded Inserts

## **Contact Detail**

520-P.C. Tail .030x.018(0.76x0.46) - Tail LG=.175(4.45) .156 [3.96] Contact Spacing x .200 [5.08] Row Spacing

> -3.090 78.49 2.780 70.61 2.494 [63.35] 2.348 [59.64] Card Slot Accepts .054 [1.37] to .070 [1.78] Thick P.C. Board 0.370 [9.40]

THIS IS A C.A.D. GENERATED DRAWING DO NOT MAKE MANUAL REVISIONS TO MASTER.

ISSUE NUMBER

ORIGINAL

837/887 Series High Temp Card Edge Connector Part Number: 837-028-520-808

YOUR CONNECTION TO QUALITY & SERVICE