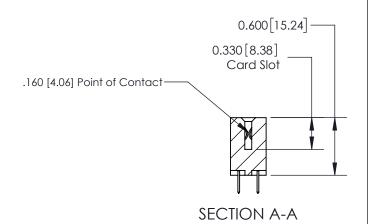

## **Contact Detail**

520-P.C. Tail .030x.018(0.76x0.46) - Tail LG=.175(4.45) .156 [3.96] Contact Spacing x .200 [5.08] Row Spacing

> -3.090 78.49 2.780 70.61 2.494 [63.35] 2.348 [59.64] Card Slot Accepts .054 [1.37] to .070 [1.78] Thick P.C. Board 0.370 [9.40]

THIS IS A C.A.D. GENERATED DRAWING DO NOT MAKE MANUAL REVISIONS TO MASTER.

ISSUE NUMBER

ORIGINAL

837/887 Series High Temp Card Edge Connector Part Number: 837-028-520-808

YOUR CONNECTION TO QUALITY & SERVICE