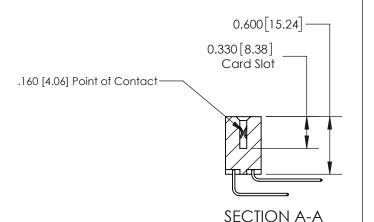

**See Accompanying Page for:** 

**Contact Bend Details** 

ISSUE NUMBER

ORIGINAL

1

| 837/887 Series High Temp Card Edge Connector<br>Contact Bend Detail |                                                                                                                                     | ACAD REFERENCE NO. | 837 ENG          | 3 MASTER      |
|---------------------------------------------------------------------|-------------------------------------------------------------------------------------------------------------------------------------|--------------------|------------------|---------------|
|                                                                     |                                                                                                                                     | DRAWN: J.LEE       | DATE: OCT. 06/09 |               |
|                                                                     |                                                                                                                                     | CHECKED:           | DATE:            |               |
| EDAC INC                                                            | THESE DRAWINGS AND SPECIFICATIONS ARE THE PROPERTY OF EDAC INC.,AND SHALL NOT BE REPRODUCED, OR COPIED OR USED AS THE BASIS FOR THE | SCALE: NTS         | SHEET            | 2 <b>OF</b> 2 |
| TORONTO, ONTARIO CANADA                                             |                                                                                                                                     | DRAWING NUMBER     |                  | ISSUE         |
| YOUR CONNECTION TO QUALITY & SERVICE WITHOUT WRITTEN PERMISSION.    |                                                                                                                                     | 837 Assembly       |                  | 1             |