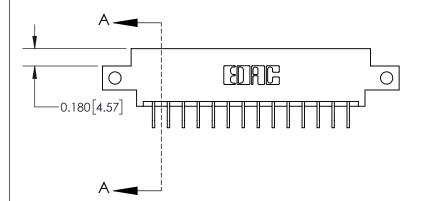

**Mounting Option** 

12-.128 (3.25) Dia. Side Mounting Holes

## **Contact Detail**

559-90 Degree Bend (Code 541 Contacts)

.156 [3.96] Contact Spacing x .200 [5.08] Row Spacing

THIS IS A C.A.D. GENERATED DRAWING DO NOT MAKE MANUAL REVISIONS TO MASTER.

ISSUE NUMBER ORIGINAL