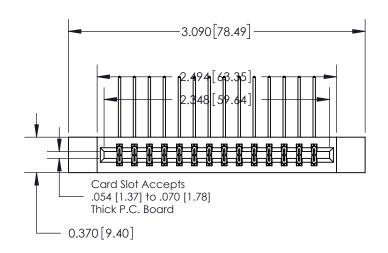

837/887 Series High Temp Card Edge Connector Part Number: 837-028-559-812

YOUR CONNECTION TO QUALITY & SERVICE

**EDAC INC** TORONTO, ONTARIO CANADA

THESE DRAWINGS AND SPECIFICATIONS ARE THE PROPERTY OF EDAC INC.,AND SHALL NOT BE REPRODUCED, OR COPIED OR USED AS THE BASIS FOR THE MANUFACTURE OR SALE OF APPARATUS WITHOUT WRITTEN PERMISSION.