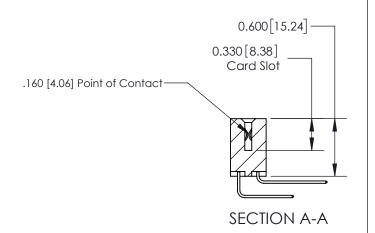

## **Contact Detail**

559-90 Degree Bend (Code 541 Contacts)

.156 [3.96] Contact Spacing x .200 [5.08] Row Spacing

THIS IS A C.A.D. GENERATED DRAWING DO NOT MAKE MANUAL REVISIONS TO MASTER.

ISSUE NUMBER

ORIGINAL

ISSUE NUMBER

ORIGINAL

1

| 837/887 Series High Temp Card Edge Connector<br>Contact Bend Detail |                                                                      | ACAD REFERENCE NO. | 837 ENG MASTER   |       |
|---------------------------------------------------------------------|----------------------------------------------------------------------|--------------------|------------------|-------|
|                                                                     |                                                                      | DRAWN: J.LEE       | DATE: OCT. 06/09 |       |
|                                                                     |                                                                      | CHECKED:           | DATE:            |       |
| EDAC INC THESE DRAWINGS AND SPECIFICATIONS                          | SCALE: NTS                                                           | SHEET              | 2 <b>OF</b> 2    |       |
| TORONTO, ONTARIO                                                    | CANADA OR USED AS THE BASIS FOR THE MANUFACTURE OR SALE OF APPARATUS | DRAWING NUMBER     | •                | ISSUE |
| YOUR CONNECTION TO QUALITY & SERVICE                                |                                                                      | 837 Assembly       |                  | 1     |