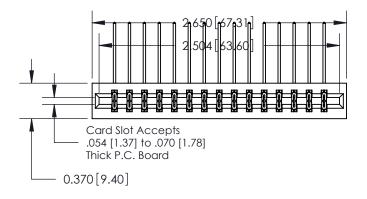

## **Contact Detail**

559-90 Degree Bend (Code 541 Contacts)

.156 [3.96] Contact Spacing x .200 [5.08] Row Spacing

THIS IS A C.A.D. GENERATED DRAWING DO NOT MAKE MANUAL REVISIONS TO MASTER.

ISSUE NUMBER

ORIGINAL

**See Accompanying Page for:** 

**Contact Bend Details** 

837/887 Series High Temp Card Edge Connector Part Number: 837-030-559-201

YOUR CONNECTION TO QUALITY & SERVICE

**EDAC INC** TORONTO, ONTARIO CANADA