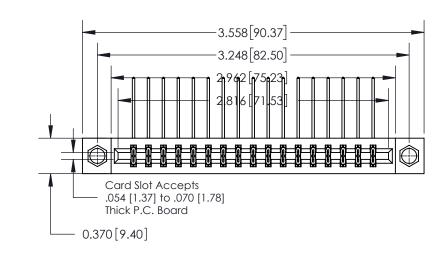

## **Contact Detail**

559-90 Degree Bend (Code 541 Contacts)

.156 [3.96] Contact Spacing x .200 [5.08] Row Spacing

THIS IS A C.A.D. GENERATED DRAWING DO NOT MAKE MANUAL REVISIONS TO MASTER.

ISSUE NUMBER ORIGINAL

**See Accompanying Page for: Contact Bend Details** 

837/887 Series High Temp Card Edge Connector Part Number: 837-034-559-807

YOUR CONNECTION TO QUALITY & SERVICE

**EDAC INC** TORONTO, ONTARIO CANADA

THESE DRAWINGS AND SPECIFICATIONS ARE THE PROPERTY OF EDAC INC.,AND SHALL NOT BE REPRODUCED, OR COPIED OR USED AS THE BASIS FOR THE MANUFACTURE OR SALE OF APPARATUS WITHOUT WRITTEN PERMISSION.