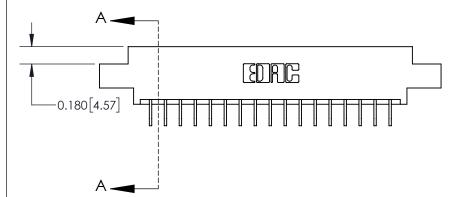

**See Accompanying Page for: Contact Bend Details** 

837/887 Series High Temp Card Edge Connector Part Number: 837-034-559-807

YOUR CONNECTION TO QUALITY & SERVICE

**EDAC INC** TORONTO, ONTARIO CANADA

THESE DRAWINGS AND SPECIFICATIONS ARE THE PROPERTY OF EDAC INC.,AND SHALL NOT BE REPRODUCED, OR COPIED OR USED AS THE BASIS FOR THE MANUFACTURE OR SALE OF APPARATUS WITHOUT WRITTEN PERMISSION.

**Mounting Option** 

07-M3-0.5 Metric Threaded Inserts