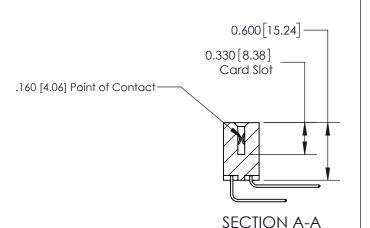

ISSUE NUMBER

ORIGINAL

1

| 837/887 Series High Temp Card Edge Connector<br>Contact Bend Detail |                                                              | ACAD REFERENCE NO. | 837 ENG MASTER   |               |
|---------------------------------------------------------------------|--------------------------------------------------------------|--------------------|------------------|---------------|
|                                                                     |                                                              | DRAWN: J.LEE       | DATE: OCT. 06/09 |               |
|                                                                     |                                                              | CHECKED:           | DATE:            |               |
| EDAC INC                                                            | ARE THE PROPERTY OF EDAC INC. AND                            | SCALE: NTS         | SHEET            | 2 <b>OF</b> 2 |
| TORONTO, ONTARIO CANADA                                             |                                                              | DRAWING NUMBER     | •                | ISSUE         |
| YOUR CONNECTION TO QUALITY & SERVICE                                | MANUFACTURE OR SALE OF APPARATUS WITHOUT WRITTEN PERMISSION. | 837 Assembly       |                  | 1             |