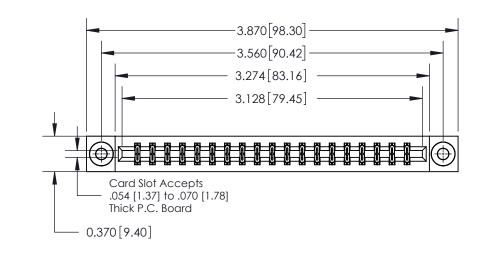

ORIGINAL

**See Accompanying Page for:** 

**Contact Bend Details** 

| 837/887 Series High Temp Card Edge Connector |  |
|----------------------------------------------|--|
| Part Number: 837-038-556-803                 |  |