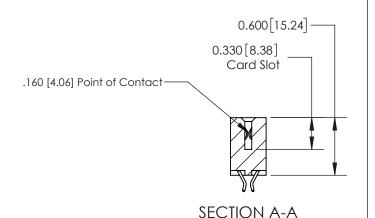

## **Contact Detail**

556-Extender Board Bend (Code 520 Contacts)

.156 [3.96] Contact Spacing x .200 [5.08] Row Spacing

THIS IS A C.A.D. GENERATED DRAWING DO NOT MAKE MANUAL REVISIONS TO MASTER.

ISSUE NUMBER

ORIGINAL

**See Accompanying Page for:** 

**Contact Bend Details** 

| 837/887 Series High Temp Card Edge Connector |  |
|----------------------------------------------|--|
| Part Number: 837-038-556-803                 |  |