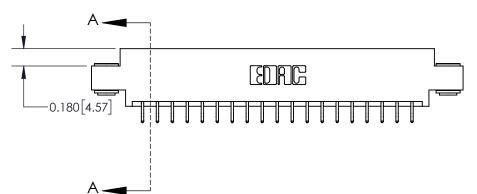

## **Contact Detail**

556-Extender Board Bend (Code 520 Contacts)

.156 [3.96] Contact Spacing x .200 [5.08] Row Spacing

THIS IS A C.A.D. GENERATED DRAWING DO NOT MAKE MANUAL REVISIONS TO MASTER.

ISSUE NUMBER

ORIGINAL

**See Accompanying Page for:** 

**Contact Bend Details** 

| 837/887 Series High Temp Card Edge Connector |  |
|----------------------------------------------|--|
| Part Number: 837-038-556-803                 |  |