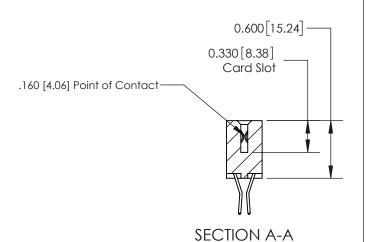

ISSUE NUMBER

ORIGINAL

1

| 837/887 Series High Temp Card Edge Connector<br>Contact Bend Detail |                                                                  | ACAD REFERENCE NO. | 837 ENG MASTER   |               |
|---------------------------------------------------------------------|------------------------------------------------------------------|--------------------|------------------|---------------|
|                                                                     |                                                                  | DRAWN: J.LEE       | DATE: OCT. 06/09 |               |
|                                                                     |                                                                  | CHECKED:           | DATE:            |               |
| EDAC INC                                                            | OR USED AS THE BASIS FOR THE<br>MANUFACTURE OR SALE OF APPARATUS | SCALE: NTS         | SHEET            | 2 <b>OF</b> 2 |
| TORONTO, ONTARIO CANADA                                             |                                                                  | DRAWING NUMBER     | •                | ISSUE         |
| YOUR CONNECTION TO QUALITY & SERVICE                                |                                                                  | 837 Assembly       |                  | 1             |