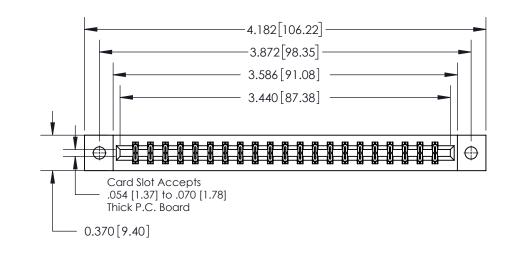

**Mounting Option** 

02-.128 (3.25) Dia. Mounting Holes

ORIGINAL

**See Accompanying Page for:** 

**Contact Bend Details** 

837/887 Series High Temp Card Edge Connector Part Number: 837-042-560-802

YOUR CONNECTION TO QUALITY & SERVICE

**EDAC INC** TORONTO, ONTARIO CANADA