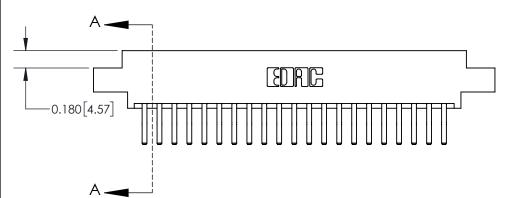

## **Contact Detail**

560-Extender Board Bend (Code 523 Contacts)

.156 [3.96] Contact Spacing x .200 [5.08] Row Spacing

THIS IS A C.A.D. GENERATED DRAWING DO NOT MAKE MANUAL REVISIONS TO MASTER.

ISSUE NUMBER

ORIGINAL

**See Accompanying Page for:** 

**Contact Bend Details** 

837/887 Series High Temp Card Edge Connector Part Number: 837-042-560-802

YOUR CONNECTION TO QUALITY & SERVICE

**EDAC INC** TORONTO, ONTARIO CANADA