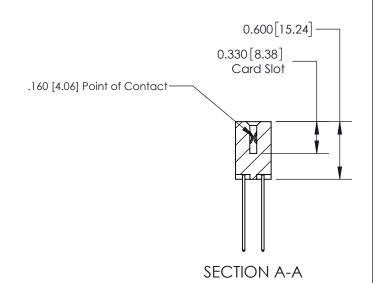

## **Contact Detail**

541-Wire Wrap .025 Sq.(0.64 Sq.) - Tail LG=.750(19.05)

.156 [3.96] Contact Spacing x .200 [5.08] Row Spacing

THIS IS A C.A.D. GENERATED DRAWING DO NOT MAKE MANUAL REVISIONS TO MASTER.

ISSUE NUMBER

ORIGINAL

1

| 837/887 Series High Temp Card Edge Connector<br>Contact Bend Detail |                                                                                                                                     | ACAD REFERENCE NO. | 837 ENG MASTER   |               |
|---------------------------------------------------------------------|-------------------------------------------------------------------------------------------------------------------------------------|--------------------|------------------|---------------|
|                                                                     |                                                                                                                                     | DRAWN: J.LEE       | DATE: OCT. 06/09 |               |
|                                                                     |                                                                                                                                     | CHECKED:           | DATE:            |               |
| EDAC INC                                                            | THESE DRAWINGS AND SPECIFICATIONS ARE THE PROPERTY OF EDAC INC.,AND SHALL NOT BE REPRODUCED, OR COPIED OR USED AS THE BASIS FOR THE | SCALE: NTS         | SHEET            | 2 <b>OF</b> 2 |
| TORONTO, ONTARIO CANADA                                             |                                                                                                                                     | DRAWING NUMBER     | •                | ISSUE         |
| YOUR CONNECTION TO QUALITY & SERVICE                                | MANUFACTURE OR SALE OF APPARATUS WITHOUT WRITTEN PERMISSION.                                                                        | 837 Assembly       |                  | 1             |