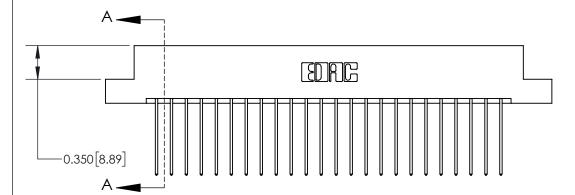

**Mounting Option** 

02-.128 (3.25) Dia. Mounting Holes

ISSUE NUMBER

ORIGINAL

**See Accompanying Page for:** 

**Contact Bend Details** 

837/887 Series High Temp Card Edge Connector Part Number: 837-048-541-202

YOUR CONNECTION TO QUALITY & SERVICE

**EDAC INC** TORONTO, ONTARIO CANADA