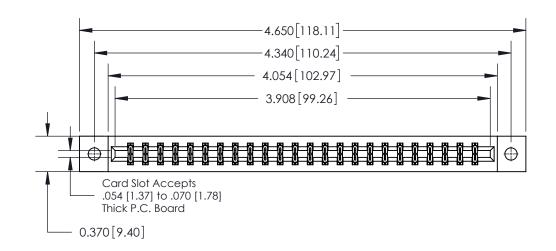

**Mounting Option** 

02-.128 (3.25) Dia. Mounting Holes

ISSUE NUMBER

ORIGINAL

**See Accompanying Page for:** 

**Contact Bend Details** 

837/887 Series High Temp Card Edge Connector Part Number: 837-048-541-202

YOUR CONNECTION TO QUALITY & SERVICE

**EDAC INC** TORONTO, ONTARIO CANADA