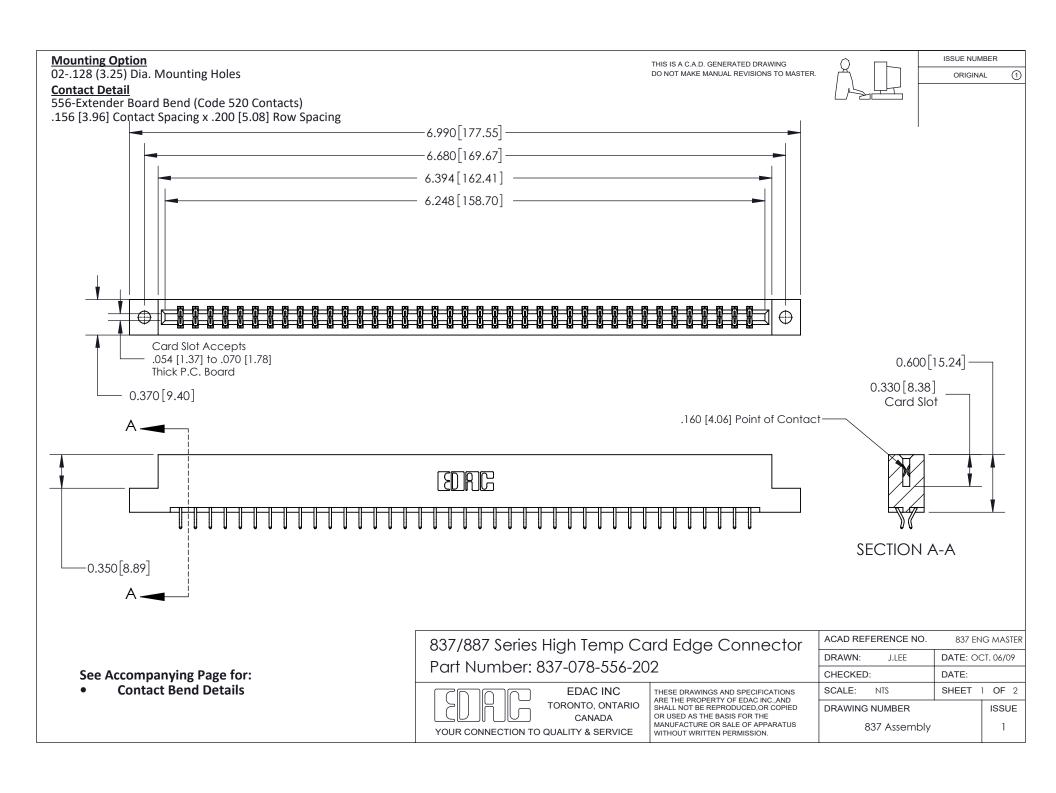

ISSUE NUMBER

ORIGINAL

1



| 837/887 Series High Temp Card Edge Connector<br>Contact Bend Detail |                                                                                                                                                                                                   | ACAD REFERENCE NO. 837 EN |                  | 3 MASTER      |
|---------------------------------------------------------------------|---------------------------------------------------------------------------------------------------------------------------------------------------------------------------------------------------|---------------------------|------------------|---------------|
|                                                                     |