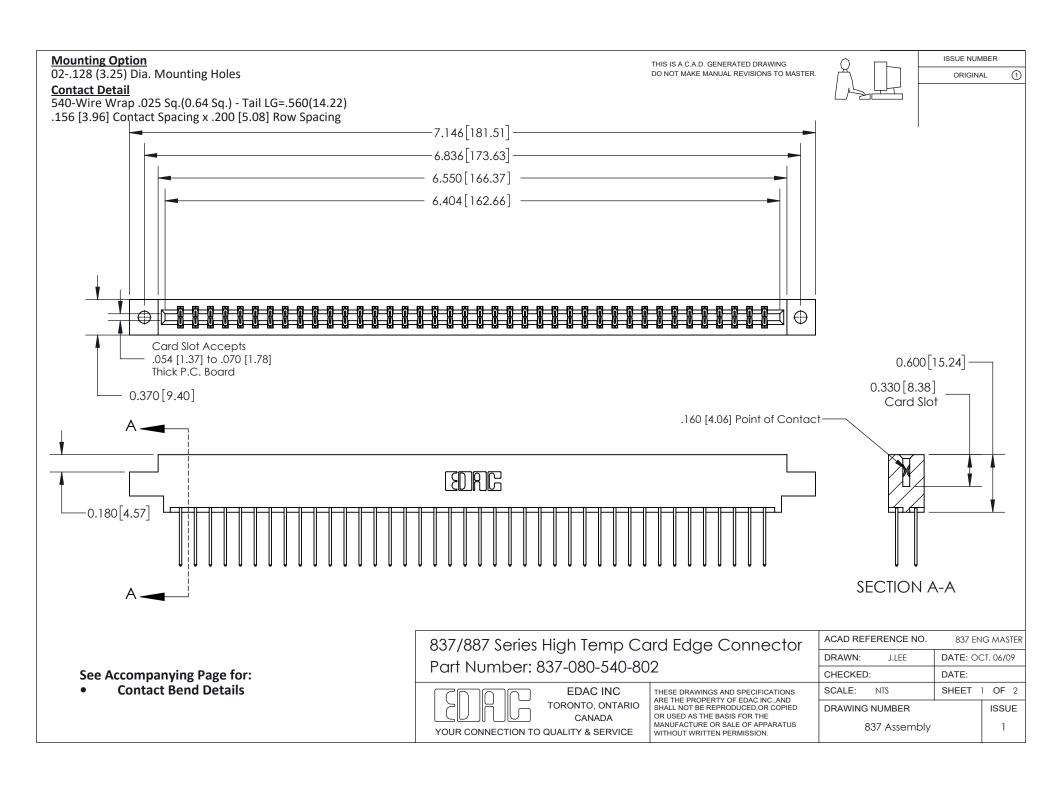

ISSUE NUMBER

ORIGINAL

1

| 837/887 Series High Temp Card Edge Connector<br>Contact Bend Detail |                                                                                                                                                                                                   | ACAD REFERENCE NO. 837 EN |                  | 3 MASTER      |
|---------------------------------------------------------------------|---------------------------------------------------------------------------------------------------------------------------------------------------------------------------------------------------|---------------------------|------------------|---------------|
|                                                                     |                                                                                                                                                                                                   | DRAWN: J.LEE              | DATE: OCT. 06/09 |               |
|                                                                     |                                                                                                                                                                                                   | CHECKED:                  | DATE:            |               |
| TORONTO, ONTARIO                                                    | THESE DRAWINGS AND SPECIFICATIONS ARE THE PROPERTY OF EDAC INC., AND SHALL NOT BE REPRODUCED, OR COPIED OR USED AS THE BASIS FOR THE MANUFACTURE OR SALE OF APPARATUS WITHOUT WRITTEN PERMISSION. | SCALE: NTS                | SHEET            | 2 <b>OF</b> 2 |
|                                                                     |                                                                                                                                                                                                   | DRAWING NUMBER            | •                | ISSUE         |
| YOUR CONNECTION TO QUALITY & SERVICE                                |                                                                                                                                                                                                   | 837 Assembly              |                  | 1             |