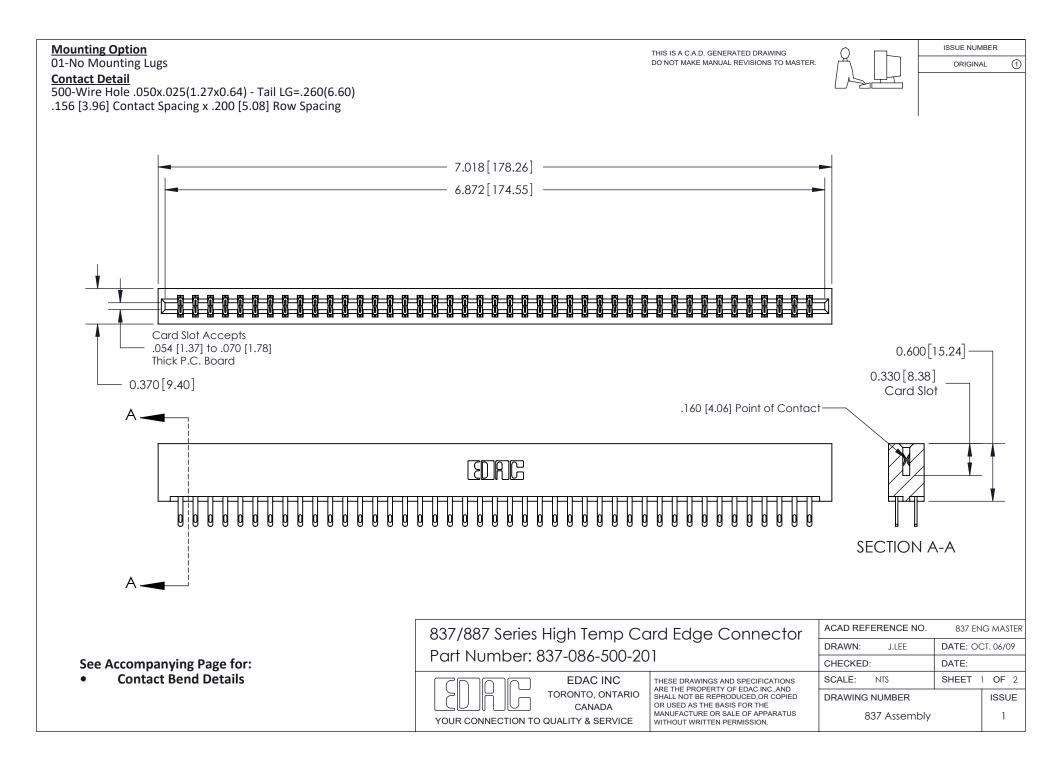

ISSUE NUMBER

ORIGINAL

1

| 837/887 Series High Temp Card Edge Connector<br>Contact Bend Detail |                                                                                                                                                                                                   | ACAD REFERENCE NO. 837 EN |                  | 3 MASTER      |
|---------------------------------------------------------------------|---------------------------------------------------------------------------------------------------------------------------------------------------------------------------------------------------|---------------------------|------------------|---------------|
|                                                                     |                                                                                                                                                                                                   | DRAWN: J.LEE              | DATE: OCT. 06/09 |               |
|                                                                     |                                                                                                                                                                                                   | CHECKED:                  | DATE:            |               |
| TORONTO, ONTARIO                                                    | THESE DRAWINGS AND SPECIFICATIONS ARE THE PROPERTY OF EDAC INC., AND SHALL NOT BE REPRODUCED, OR COPIED OR USED AS THE BASIS FOR THE MANUFACTURE OR SALE OF APPARATUS WITHOUT WRITTEN PERMISSION. | SCALE: NTS                | SHEET            | 2 <b>OF</b> 2 |
|                                                                     |                                                                                                                                                                                                   | DRAWING NUMBER            | •                | ISSUE         |
| YOUR CONNECTION TO QUALITY & SERVICE                                |                                                                                                                                                                                                   | 837 Assembly              |                  | 1             |