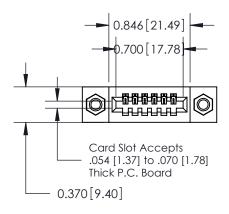

## **See Accompanying Pages for:**

- **Contact Bend Details**
- **Mounting Options**

842/892 Series High Temp Card Edge Connector Part Number: 842-006-521-107

YOUR CONNECTION TO QUALITY & SERVICE

J.LEE DATE: OCT. 06/09 SHEET 1 OF 3 NTS 842 Assembly