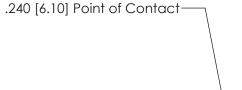

842 ENG MASTER

SECTION A-A

THIS IS A C.A.D. GENERATED DRAWING DO NOT MAKE MANUAL REVISIONS TO MASTER

ORIGINAL (1)

| 842/892 Series High Temp Card Edge Connector<br>Contact Bend Detail |                                                                                                  | ACAD REFERENCE NO. 842 ENG MASTER |             |                  |        |
|---------------------------------------------------------------------|--------------------------------------------------------------------------------------------------|-----------------------------------|-------------|------------------|--------|
|                                                                     |                                                                                                  | DRAWN:                            | J.LEE       | DATE: OCT. 06/09 |        |
|                                                                     |                                                                                                  | CHECKED:                          |             | DATE:            |        |
| EDAC INC                                                            | THESE DRAWINGS AND SPECIFICATIONS ARE THE PROPERTY OF EDAC INCAND                                | SCALE:                            | NTS         | SHEET :          | 2 OF 3 |
| TORONTO, ONTARIO                                                    | SHALL NOT BE REPRODUCED, OR COPIED OR USED AS THE BASIS FOR THE MANUFACTURE OR SALE OF APPARATUS | DRAWING                           | NUMBER      |                  | ISSUE  |
| YOUR CONNECTION TO QUALITY & SERVICE                                |                                                                                                  | 8                                 | 42 Assembly |                  | 1      |