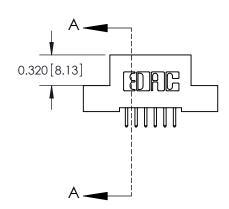

## **Contact Detail**

521-P.C. Tail .025 Sq.(0.64 Sq.) - Tail LG=.160(4.06) .100 [2.54] Contact Spacing x .200 [5.08] Row Spacing