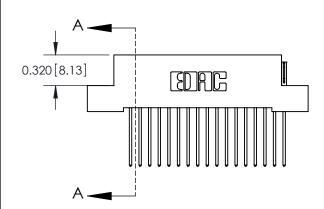

.240 [6.10] Point of Contact-

842/892 Series High Temp Card Edge Connector Part Number: 842-017-540-104

YOUR CONNECTION TO QUALITY & SERVICE

CANADA

842 ENG MASTER J.LEE DATE: OCT. 06/09 SHEET 1 OF 3

842 Assembly