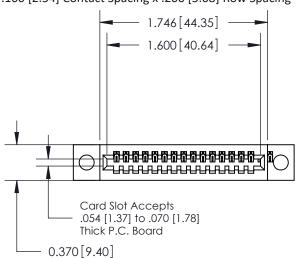

.240 [6.10] Point of Contact-

842/892 Series High Temp Card Edge Connector Part Number: 842-017-540-104

YOUR CONNECTION TO QUALITY & SERVICE

CANADA

842 ENG MASTER J.LEE DATE: OCT. 06/09 SHEET 1 OF 3

842 Assembly