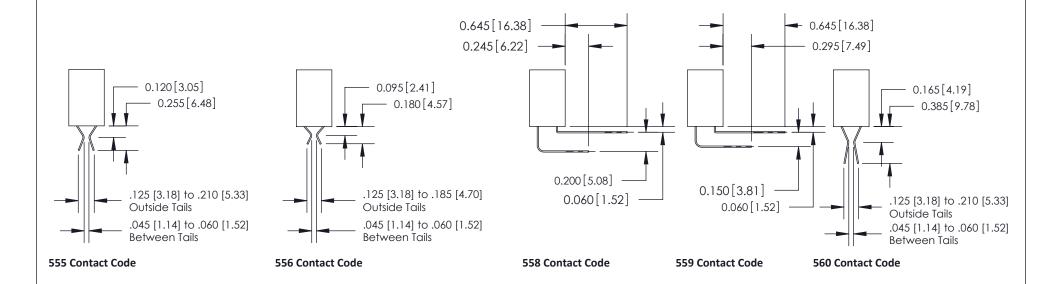

## **Contact Detail**

524-P.C. Tail .018 Sq.(0.46 Sq.) - Tail LG=.185(4.70) .100 [2.54] Contact Spacing x .200 [5.08] Row Spacing

**See Accompanying Pages for:** 

- **Contact Bend Details**
- **Mounting Options**

**SECTION A-A** 

842 Assembly

THIS IS A C.A.D. GENERATED DRAWING DO NOT MAKE MANUAL REVISIONS TO MASTER.

ISSUE NUMBER

ORIGINAL

1

| 842/892 Series High Temp Card Edge Connector<br>Contact Bend Detail |                                                                                                    | ACAD REFERENCE NO. 842 ENG MASTER |          |                         |  |
|---------------------------------------------------------------------|----------------------------------------------------------------------------------------------------|-----------------------------------|----------|-------------------------|--|
|                                                                     |                                                                                                    | DRAWN: J.LEE                      | DATE: OC | DATE: <b>OCT. 06/09</b> |  |
|                                                                     |                                                                                                    | CHECKED:                          | DATE:    | DATE:                   |  |
| EDAC INC                                                            | TORONTO, ONTARIO ARE THE PROPERTY OF EDAC INC., AND SHALL NOT BE REPRODUCED, OR COPIED             | SCALE: NTS                        | SHEET    | 2 OF 3                  |  |
|                                                                     |                                                                                                    | DRAWING NUMBER                    | •        | ISSUE                   |  |
|                                                                     | J CANADA OR USED AS THE BASIS FOR THE MANUFACTURE OR SALE OF APPARATUS WITHOUT WRITTEN PERMISSION. |                                   | ly       | 1                       |  |