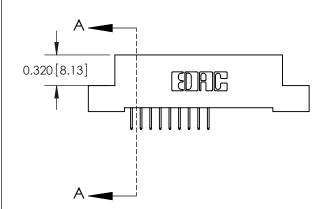

**SECTION A-A** 

842 Assembly

THIS IS A C.A.D. GENERATED DRAWING DO NOT MAKE MANUAL REVISIONS TO MASTER.

ISSUE NUMBER

ORIGINAL

1

| 842/892 Series High Temp Card Edge Connector<br>Contact Bend Detail |                                                                                                    | ACAD REFERENCE NO. 842 ENG MASTER |          |                         |  |
|---------------------------------------------------------------------|----------------------------------------------------------------------------------------------------|-----------------------------------|----------|-------------------------|--|
|                                                                     |                                                                                                    | DRAWN: J.LEE                      | DATE: OC | DATE: <b>OCT. 06/09</b> |  |
|                                                                     |                                                                                                    | CHECKED:                          | DATE:    | DATE:                   |  |
| EDAC INC                                                            | TORONTO, ONTARIO ARE THE PROPERTY OF EDAC INC., AND SHALL NOT BE REPRODUCED, OR COPIED             | SCALE: NTS                        | SHEET    | 2 OF 3                  |  |
|                                                                     |                                                                                                    | DRAWING NUMBER                    | •        | ISSUE                   |  |
|                                                                     | J CANADA OR USED AS THE BASIS FOR THE MANUFACTURE OR SALE OF APPARATUS WITHOUT WRITTEN PERMISSION. |                                   | ly       | 1                       |  |