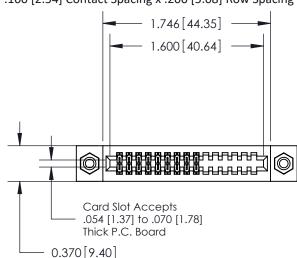

## **Contact Detail**

524-P.C. Tail .018 Sq.(0.46 Sq.) - Tail LG=.185(4.70) .100 [2.54] Contact Spacing x .200 [5.08] Row Spacing

**See Accompanying Pages for:** 

- **Contact Bend Details**
- **Mounting Options**

.240 [6.10] Point of Contact-

| VOLID CONNECTI | ON T |
|----------------|------|

YOUR CONNECTION TO QUALITY & SERVICE WITHOUT WRITTEN PERMISSION.

| ACAD REFERENCE NO | . 842 ENG MASTER |  |  |  |
|-------------------|------------------|--|--|--|
| DRAWN: J.LEE      | DATE: OCT. 06/09 |  |  |  |
| CHECKED:          | DATE:            |  |  |  |
| SCALE: NTS        | SHEET 1 OF 3     |  |  |  |
| DRAWING NUMBER    | ISSUE            |  |  |  |