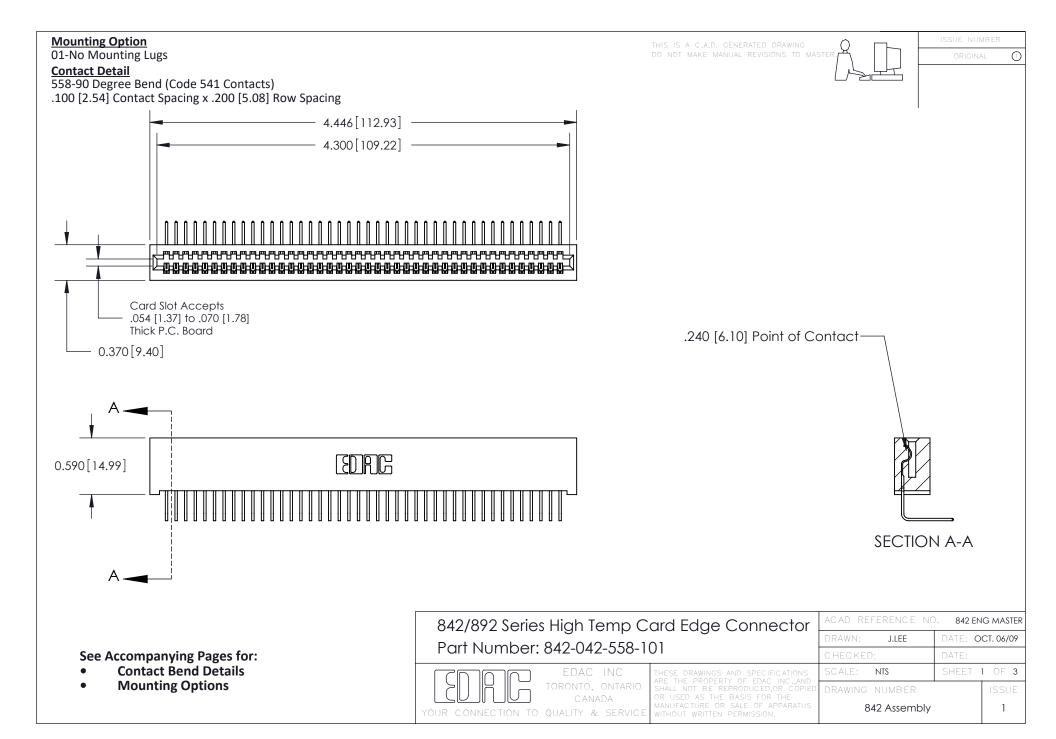

THIS IS A C.A.D. GENERATED DRAWING DO NOT MAKE MANUAL REVISIONS TO MASTER

ORIGINAL (1)



| 842/892 Series High Temp Card Edge Connector<br>Contact Bend Detail |                                                                                                 | ACAD REFERENCE NO. 842 ENG MASTER |             |                  |        |
|---------------------------------------------------------------------|-------------------------------------------------------------------------------------------------|-----------------------------------|-------------|------------------|--------|
|                                                                     |                                                                                                 | DRAWN:                            | J.LEE