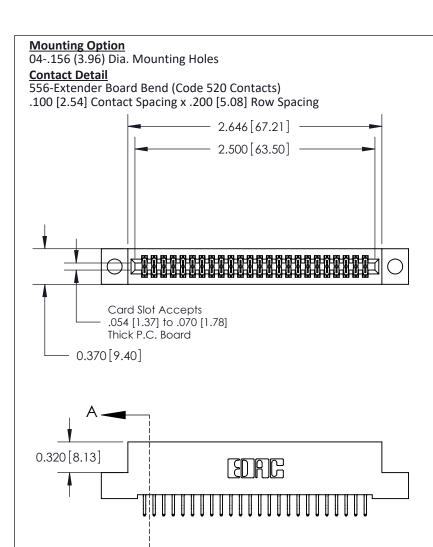

.240 [6.10] Point of Contact-

## **See Accompanying Pages for:**

- **Contact Bend Details**
- **Mounting Options**

| 842/892 Series High Temp Card Edge Connector |
|----------------------------------------------|
| Part Number: 842-048-556-204                 |

THIS IS A C.A.D. GENERATED DRAWING DO NOT MAKE MANUAL REVISIONS TO MASTER

ISSUE NUMBER

ORIGINAL

1

| 842/892 Series High Temp Card Edge Co<br>Mounting Options  | DRAWN: J.LEE DATE: OCT. 06/09  CHECKED: DATE: |
|------------------------------------------------------------|-----------------------------------------------|
| EDAC INC THESE DRAWINGS AND S ARE THE PROPERTY OF          |                                               |
|                                                            | DUCED,OR COPIED DRAWING NUMBER ISSUE          |
| YOUR CONNECTION TO QUALITY & SERVICE WITHOUT WRITTEN PERMI |                                               |