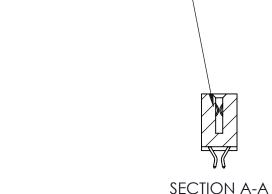

842 Assembly

THIS IS A C.A.D. GENERATED DRAWING DO NOT MAKE MANUAL REVISIONS TO MASTER

ORIGINAL (1)

| 842/892 Series High Temp Card Edge Connector<br>Contact Bend Detail |                                                                   | ACAD REFERENCE NO. 842 ENG MASTER |             |          |          |
|---------------------------------------------------------------------|-------------------------------------------------------------------|-----------------------------------|-------------|----------|----------|
|                                                                     |                                                                   | DRAWN:                            | J.LEE       | DATE: OC | T. 06/09 |
|                                                                     |                                                                   | CHECKE                            | ):          | DATE:    |          |
| EDAC INC                                                            | THESE DRAWINGS AND SPECIFICATIONS ARE THE PROPERTY OF EDAC INCAND | SCALE:                            | NTS         | SHEET :  | 2 OF 3   |
| TORONTO, ONTARIO                                                    | SHALL NOT BE REPRODUCED, OR COPIED OR USED AS THE BASIS FOR THE   | DRAWING                           | NUMBER      |          | ISSUE    |
| YOUR CONNECTION TO QUALITY & SERVICE                                | MANUFACTURE OR SALE OF APPARATUS WITHOUT WRITTEN PERMISSION.      | 8                                 | 42 Assembly |          | 1        |