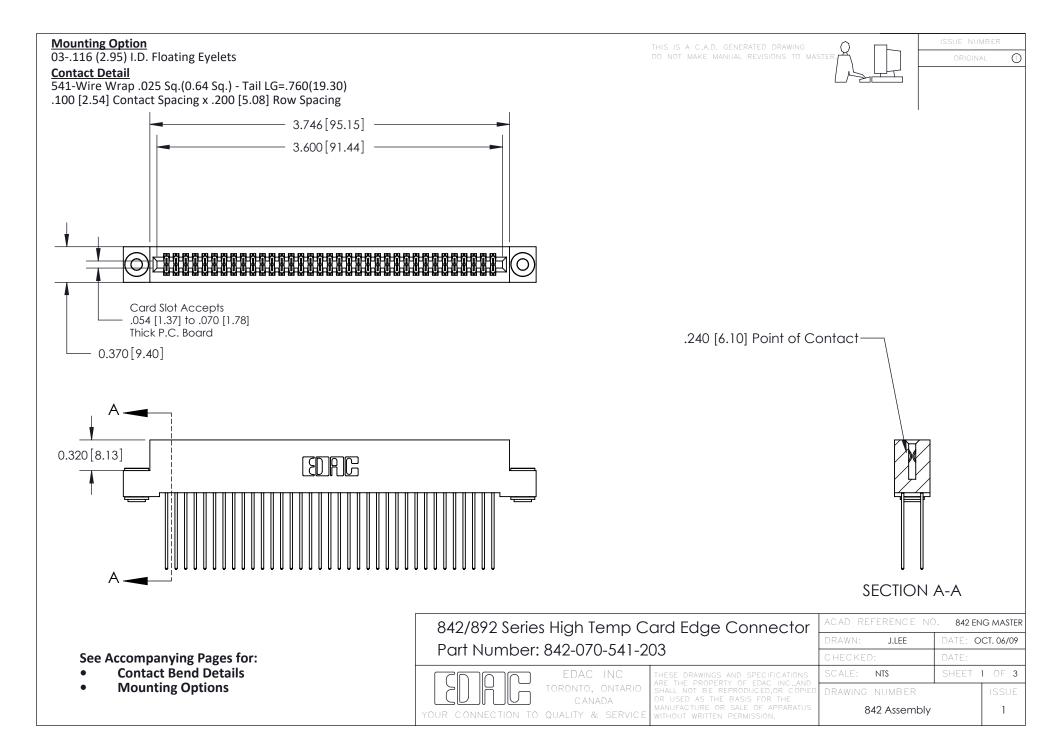

THIS IS A C.A.D. GENERATED DRAWING DO NOT MAKE MANUAL REVISIONS TO MASTER

ORIGINAL (1)



| 842/892 Series High Temp Card Edge Connector<br>Contact Bend Detail |                                                                                                 | ACAD REFERENCE NO. 842 ENG MASTER |             |                  |        |
|---------------------------------------------------------------------|-------------------------------------------------------------------------------------------------|-----------------------------------|-------------|------------------|--------|
|                                                                     |                                                                                                 | DRAWN:                            | J.LEE