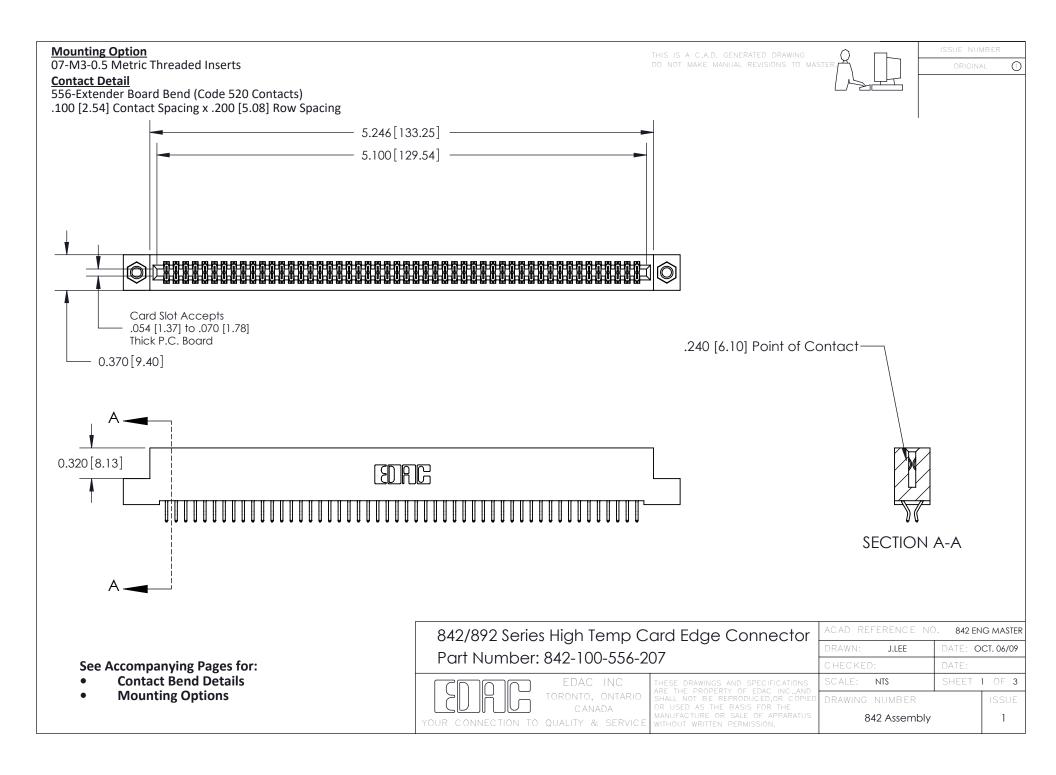

THIS IS A C.A.D. GENERATED DRAWING DO NOT MAKE MANUAL REVISIONS TO MASTER

ORIGINAL (1)



| 842/892 Series High Temp Card Edge Connector<br>Contact Bend Detail |                                                                                                 | ACAD REFERENCE NO. 842 ENG MASTER |             |                  |        |
|---------------------------------------------------------------------|-------------------------------------------------------------------------------------------------|-----------------------------------|-------------|------------------|--------|
|                                                                     |                                                                                                 | DRAWN:                            | J.LEE