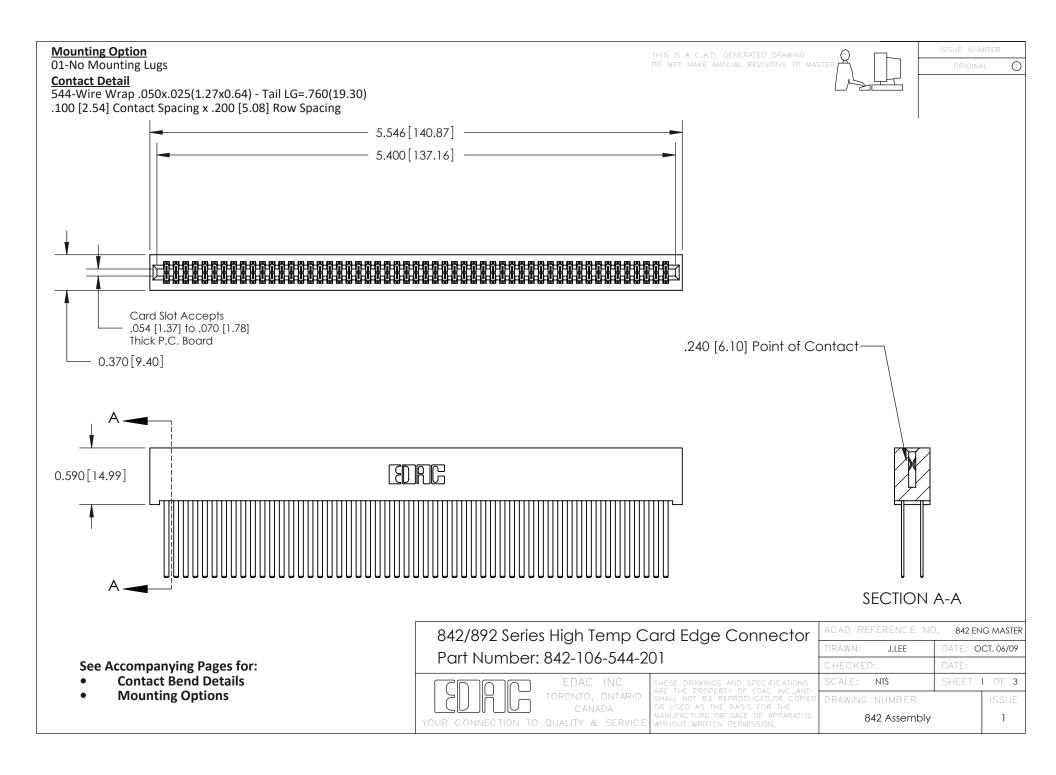

THIS IS A C.A.D. GENERATED DRAWING DO NOT MAKE MANUAL REVISIONS TO MASTER

ORIGINAL (1)



| 842/892 Series High Temp Card Edge Connector<br>Contact Bend Detail |                                                                                                  | ACAD REFERENCE NO. 842 ENG MASTER |             |                  |        |
|---------------------------------------------------------------------|--------------------------------------------------------------------------------------------------|-----------------------------------|-------------|------------------|--------|
|                                                                     |                                                                                                  | DRAWN:                            | J.