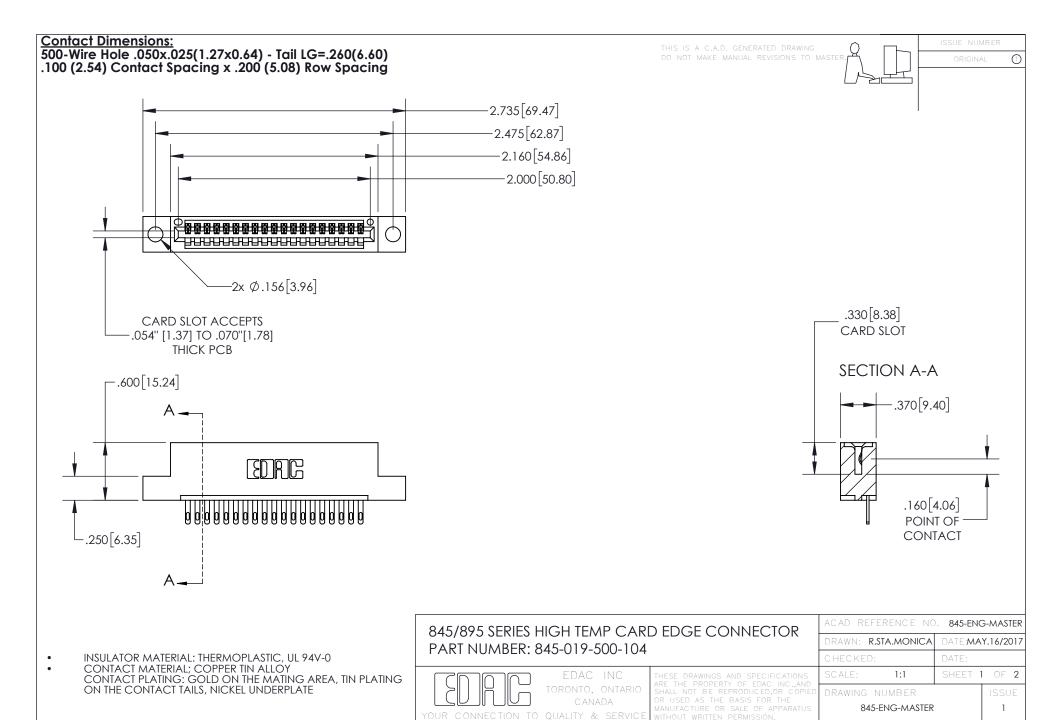

## 845/895 SERIES HIGH TEMP CARD EDGE CONNECTOR CONTACT CODE 555,556,558,559,560 DIMENSIONS

YOUR CONNECTION TO QUALITY & SERVICE

Contact Code 559

|   | ACAD REFERENCE NO. 845-ENG-MASTER |                  |
|---|-----------------------------------|------------------|
|   | DRAWN: R.STA.MONICA               | DATE:MAY.16/2017 |
|   | CHECKED:                          | DATE:            |
|   | SCALE: 1:1                        | SHEET 2 OF 2     |
| D | DRAWING NUMBER                    | ISSUE            |