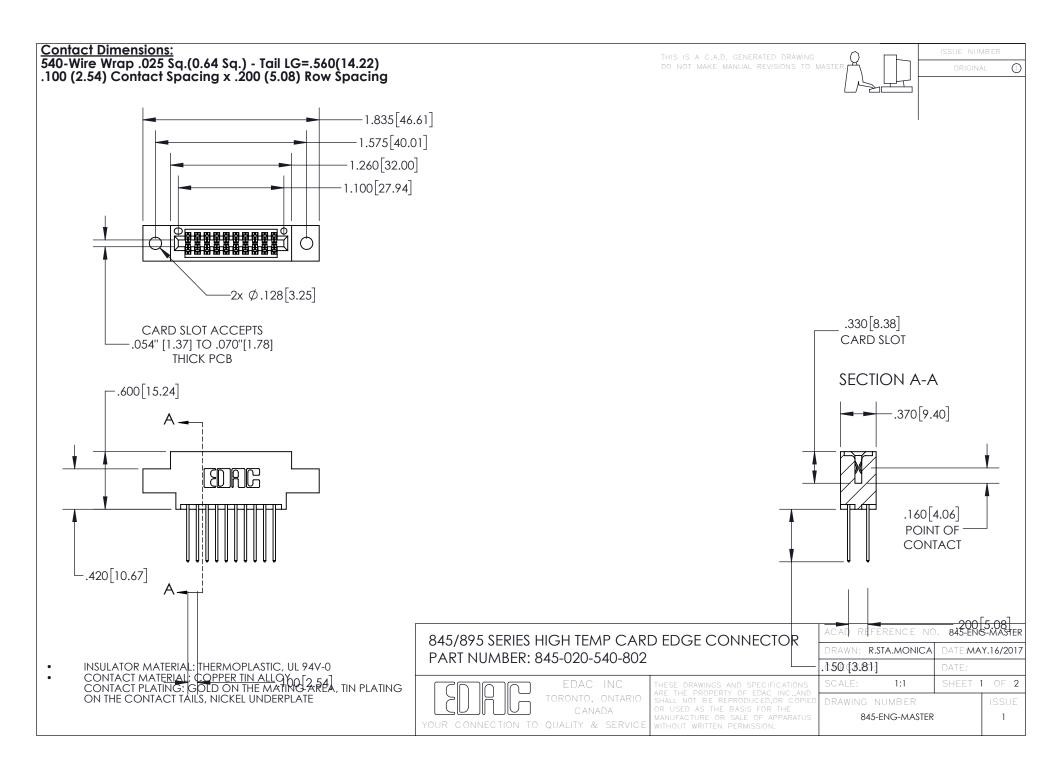

## 845/895 SERIES HIGH TEMP CARD EDGE CONNECTOR CONTACT CODE 555,556,558,559,560 DIMENSIONS

YOUR CONNECTION TO QUALITY & SERVICE

Contact Code 559

|   | ACAD REFERENCE NO. 845-ENG-MASTER |                  |
|---|-----------------------------------|------------------|
|   | DRAWN: R.STA.MONICA               | DATE:MAY.16/2017 |
|   | CHECKED:                          | DATE:            |
|   | SCALE: 1:1                        | SHEET 2 OF 2     |
| D | DRAWING NUMBER                    | ISSUE            |