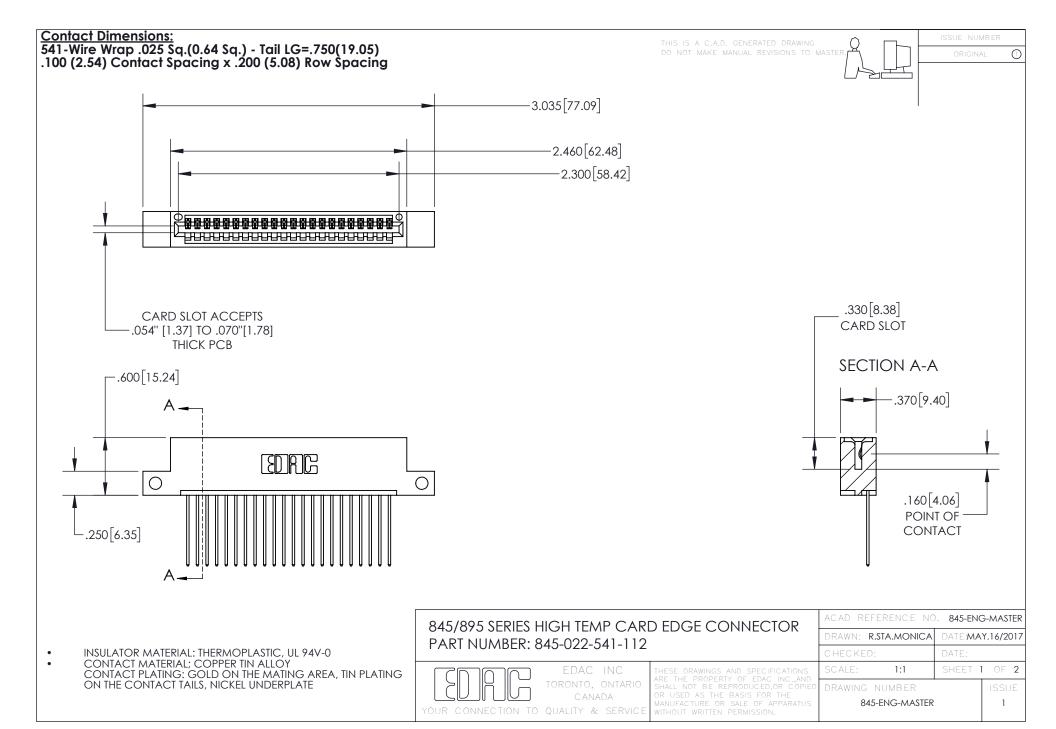

- INSULATOR MATERIAL: THERMOPLASTIC POLYESTER, UL 94V-0 DAP MATERIAL AVAILABLE UPON REQUEST
- CONTACT MATERIAL; COPPER ALLOY

CONTACT PLATING: GOLD ON THE MATING AREA, TIN PLATING ON THE CONTACT TAILS, NICKEL UNDERPLATE

## 845/895 SERIES HIGH TEMP CARD EDGE CONNECTOR CONTACT CODE 555,556,558,559,560 DIMENSIONS

YOUR CONNECTION TO QUALITY & SERVICE

|   | ACAD REFERENCE NO. 845-ENG-MASTER |                  |
|---|-----------------------------------|------------------|
|   | DRAWN: R.STA.MONICA               | DATE:MAY.16/2017 |
|   | CHECKED:                          | DATE:            |
| D | SCALE: 1:1                        | SHEET 2 OF 2     |
|   | DRAWING NUMBER                    | ISSUE            |

845-ENG-MASTER