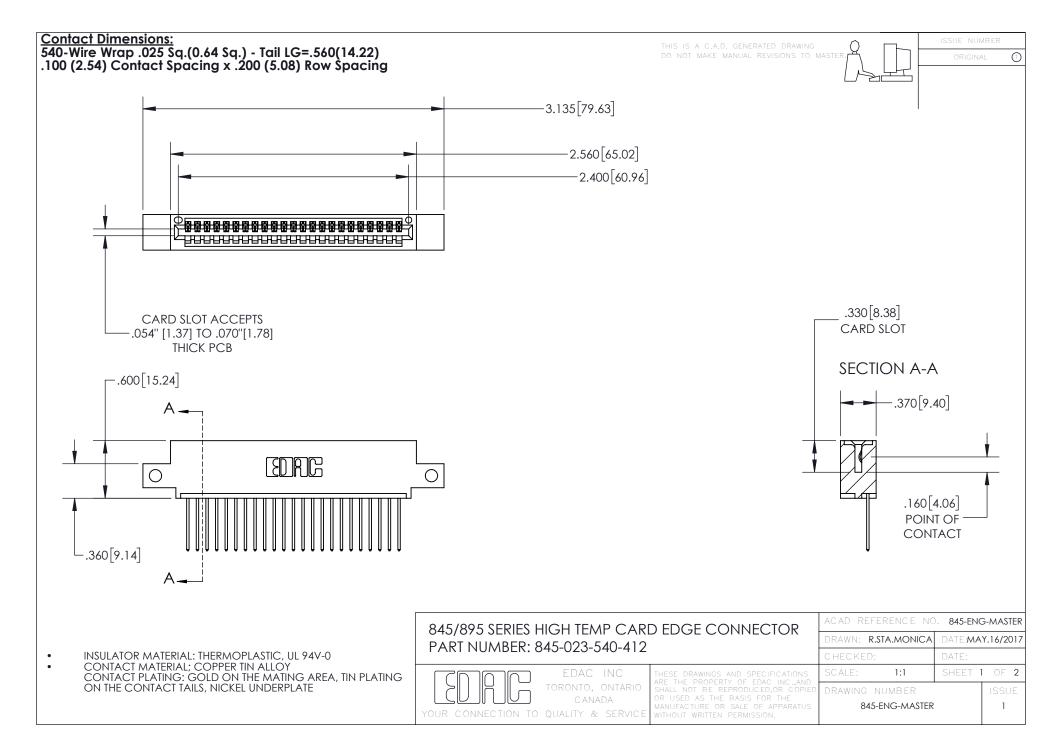

- INSULATOR MATERIAL: THERMOPLASTIC POLYESTER, UL 94V-0 DAP MATERIAL AVAILABLE UPON REQUEST
- CONTACT MATERIAL; COPPER ALLOY

CONTACT PLATING: GOLD ON THE MATING AREA, TIN PLATING ON THE CONTACT TAILS, NICKEL UNDERPLATE