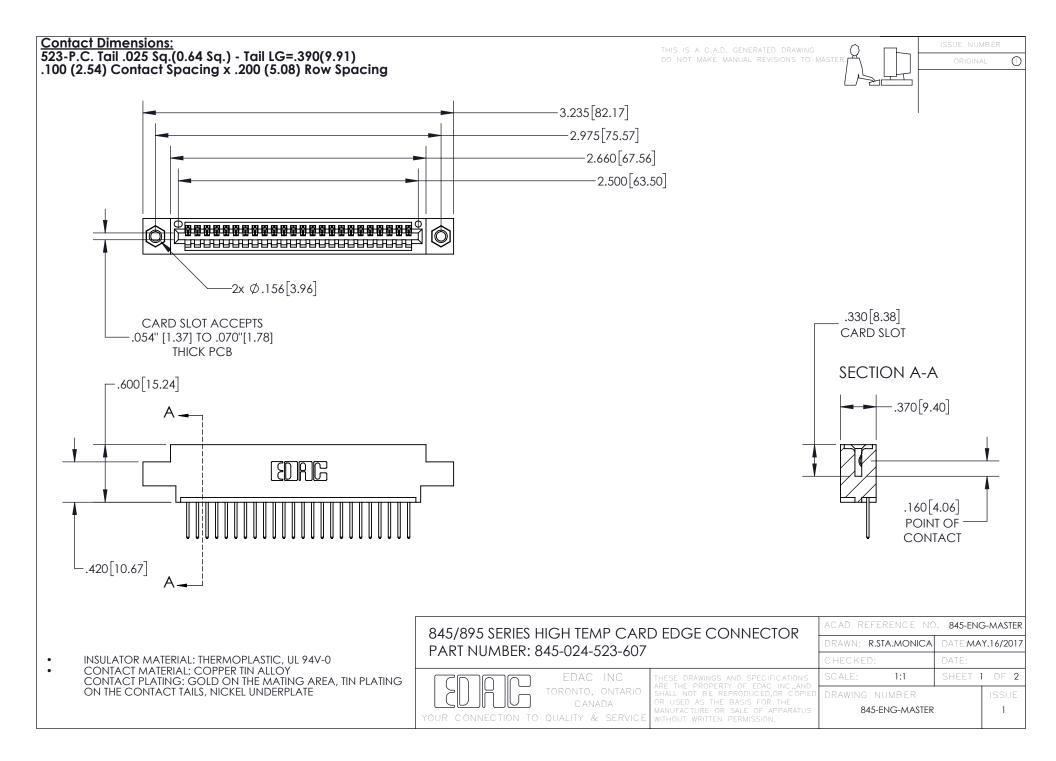

- INSULATOR MATERIAL: THERMOPLASTIC POLYESTER, UL 94V-0 DAP MATERIAL AVAILABLE UPON REQUEST
- CONTACT MATERIAL; COPPER ALLOY

CONTACT PLATING: GOLD ON THE MATING AREA, TIN PLATING ON THE CONTACT TAILS, NICKEL UNDERPLATE