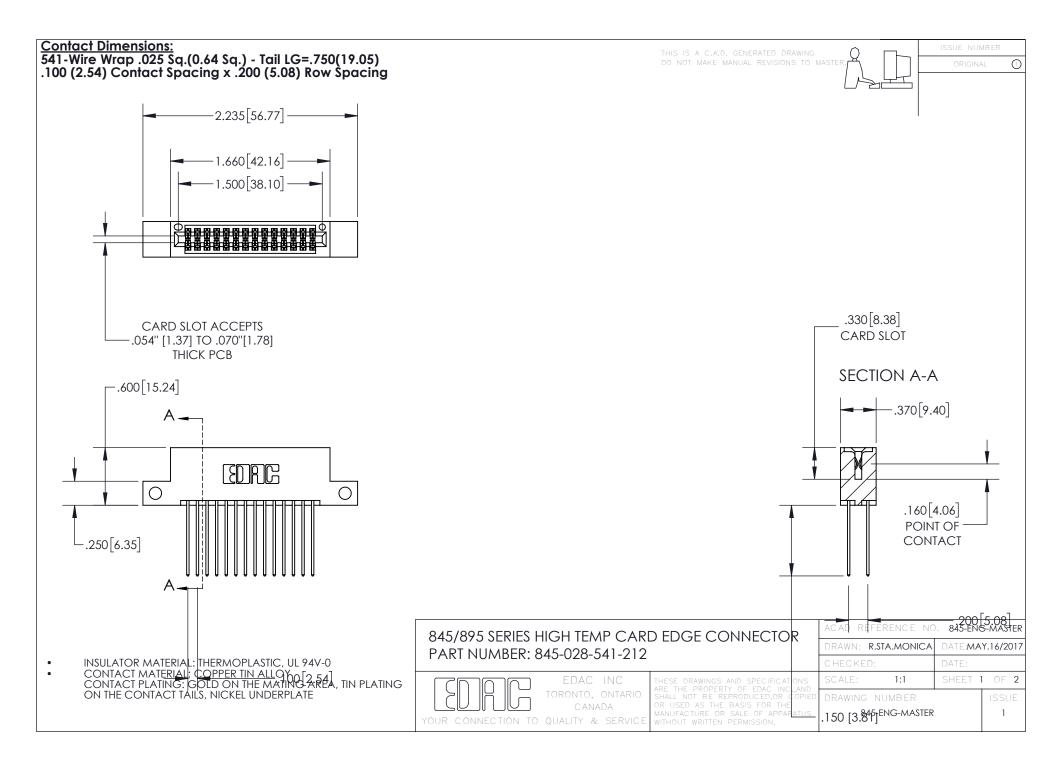

## 845/895 SERIES HIGH TEMP CARD EDGE CONNECTOR CONTACT CODE 555,556,558,559,560 DIMENSIONS

YOUR CONNECTION TO QUALITY & SERVICE

Contact Code 559

|   | ACAD REFERENCE NO. 845-ENG-MASTER |                  |
|---|-----------------------------------|------------------|
|   | DRAWN: R.STA.MONICA               | DATE:MAY.16/2017 |
|   | CHECKED:                          | DATE:            |
|   | SCALE: 1:1                        | SHEET 2 OF 2     |
| D | DRAWING NUMBER                    | ISSUE            |