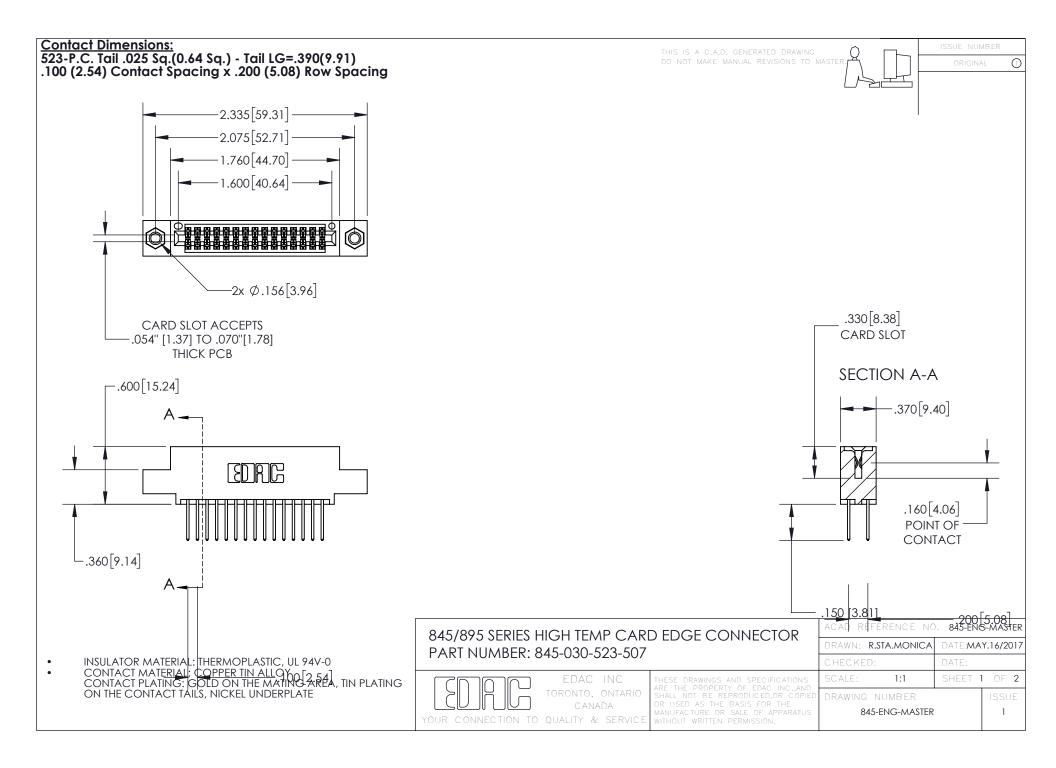

INSULATOR MATERIAL: THERMOPLASTIC POLYESTER, UL 94V-0

DAP MATERIAL AVAILABLE UPON REQUEST

**Contact Code 558** 

CONTACT MATERIAL; COPPER ALLOY CONTACT PLATING: GOLD ON THE MATING AREA, TIN PLATING ON THE CONTACT TAILS, NICKEL UNDERPLATE