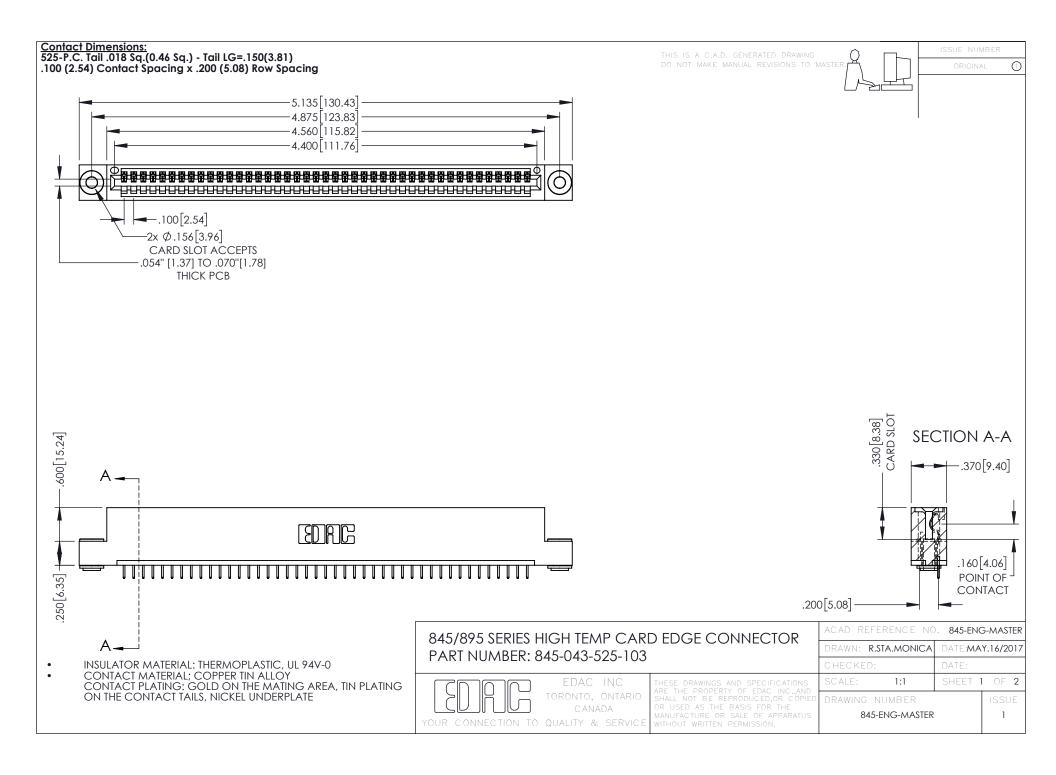

- INSULATOR MATERIAL: THERMOPLASTIC POLYESTER, UL 94V-0 DAP MATERIAL AVAILABLE UPON REQUEST
- CONTACT MATERIAL; COPPER ALLOY

**Contact Code 558** 

CONTACT PLATING: GOLD ON THE MATING AREA, TIN PLATING ON THE CONTACT TAILS, NICKEL UNDERPLATE

## 845/895 SERIES HIGH TEMP CARD EDGE CONNECTOR CONTACT CODE 555,556,558,559,560 DIMENSIONS

YOUR CONNECTION TO QUALITY & SERVICE

Contact Code 559

|   | ACAD REFERENCE NO   | . 845-ENG-MASTER |
|---|---------------------|------------------|
|   | DRAWN: R.STA.MONICA | DATE:MAY.16/2017 |
|   | CHECKED:            | DATE:            |
|   | SCALE: 1:1          | SHEET 2 OF 2     |
| D | DRAWING NUMBER      | ISSUE            |

Contact Code 560

845-ENG-MASTER