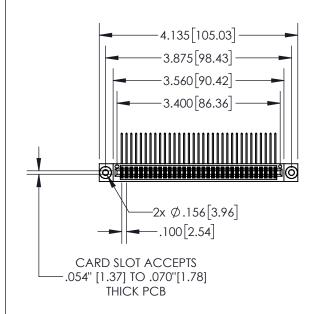

**Contact Dimensions:** 

559-90 Degree Bend (Code 541 Contacts) See Sheet 2 for Contact Code 555, 556, 558, 559, 560 Dimensions

- 845/895 SERIES HIGH TEMP CARD FOCE CONNECTOR PART NUM INSULATOR MATERIAL: THERMOPLASTIC, UL 94V-0
- CONTACT MATERIAL; COPPER TIN ALLOY
  CONTACT PLATING: GOLD ON THE MATING AREA, TIN PLATING
  ON THE CONTACT TAILS, NICKEL UNDERPLATE

ACAD REFERENCE NO. 845-ENG-MASTER

| MBER: 845-066-559-503                                                                                                                              | 2017 |
|----------------------------------------------------------------------------------------------------------------------------------------------------|------|
| Official Date.                                                                                                                                     |      |
| EDAC INC THESE DRAWINGS AND SPECIFICATIONS SCALE: 1:2 SHEET 1 OF                                                                                   | 2    |
| 1 IORONIO, ONIARIO   SHALL NOT BE REPRODUCED,OR COPIED   DRAWING NUMBER   ISS                                                                      | JE   |
| C C ANADA OR USED AS THE BASIS FOR THE MANUFACTURE OR SALE OF APPARATUS  CTION TO QUALITY & SERVICE WITHOUT WRITTEN PERMISSION.  845-ENG-MASTER  1 |      |