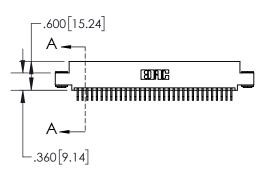

| .330[8.38]<br>CARD SLOT     |  |  |  |
|-----------------------------|--|--|--|
| .370[9.40]                  |  |  |  |
| SECTION A-A                 |  |  |  |
| .160[4.06] POINT OF CONTACT |  |  |  |
| 200[5.08]                   |  |  |  |

## 845/895 SERIES HIGH TEMP CARD EDGE CONNECTOR CONTACT CODE 555,556,558,559,560 DIMENSIONS

YOUR CONNECTION TO QUALITY & SERVICE

|   | ACAD REFERENCE NO   | . 845-ENG-MASTER |
|---|---------------------|------------------|
|   | DRAWN: R.STA.MONICA | DATE:MAY.16/2017 |
|   | CHECKED:            | DATE:            |
|   | SCALE: 1:1          | SHEET 2 OF 2     |
| D | DRAWING NUMBER      | ISSUE            |