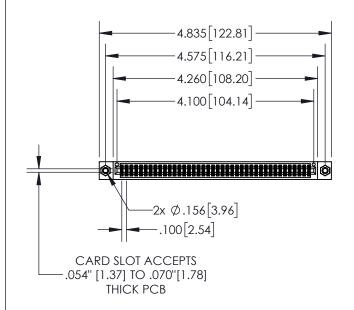

| 845/895 SERIES HIGH TEMP CARD EDGE CONNECTOR |
|----------------------------------------------|
| PART NUMBER: 845-080-520-208                 |

YOUR CONNECTION TO QUALITY & SERVICE

|   | ACAD REFERENCE NO. 845-ENG-MASTER |                  |  |  |
|---|-----------------------------------|------------------|--|--|
|   | DRAWN: R.STA.MONICA               | DATE:MAY.16/2017 |  |  |
|   | CHECKED:                          | DATE:            |  |  |
|   | SCALE: 1:2                        | SHEET 1 OF 2     |  |  |
| 0 | DRAWING NUMBER                    | ISSUE            |  |  |
|   | 845-ENG-MASTER                    | 1                |  |  |