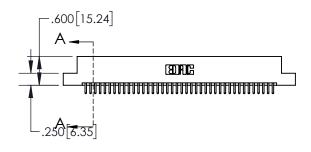

1

| .330[8.38]<br>CARD SLOT     |  |  |  |  |
|-----------------------------|--|--|--|--|
| 370[9.40]<br>SECTION A-A    |  |  |  |  |
| .160[4.06] POINT OF CONTACT |  |  |  |  |
|                             |  |  |  |  |

| 845/895 SERIES HIGH TEMP CARD EDGE CONNECTOR |
|----------------------------------------------|
| PART NUMBER: 845-080-520-208                 |

YOUR CONNECTION TO QUALITY & SERVICE

|   | ACAD REFERENCE NO. 845-ENG-MASTER |                  |  |  |
|---|-----------------------------------|------------------|--|--|
|   | DRAWN: R.STA.MONICA               | DATE:MAY.16/2017 |  |  |
|   | CHECKED:                          | DATE:            |  |  |
|   | SCALE: 1:2                        | SHEET 1 OF 2     |  |  |
| 0 | DRAWING NUMBER                    | ISSUE            |  |  |
|   | 845-ENG-MASTER                    | 1                |  |  |