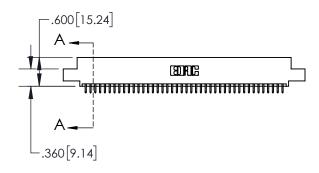

1

|          | .330[8.38]<br>CARD SLOT           |  |  |  |  |  |  |
|----------|-----------------------------------|--|--|--|--|--|--|
| -        | .370[9.40]                        |  |  |  |  |  |  |
|          | SECTION A-A                       |  |  |  |  |  |  |
| .150_3.8 | .160[4.06]<br>POINT OF<br>CONTACT |  |  |  |  |  |  |
|          | 200[5.08]                         |  |  |  |  |  |  |

## 845/895 SERIES HIGH TEMP CARD EDGE CONNECTOR CONTACT CODE 555,556,558,559,560 DIMENSIONS

YOUR CONNECTION TO QUALITY & SERVICE

|   | ACAD REFERENCE NO. 845-ENG-MASTER |                  |  |  |  |  |  |
|---|-----------------------------------|------------------|--|--|--|--|--|
|   | DRAWN: R.STA.MONICA               | DATE:MAY.16/2017 |  |  |  |  |  |
|   | CHECKED:                          | DATE:            |  |  |  |  |  |
|   | SCALE: 1:1                        | SHEET 2 OF 2     |  |  |  |  |  |
| D | DRAWING NUMBER                    | ISSUE            |  |  |  |  |  |

845-ENG-MASTER