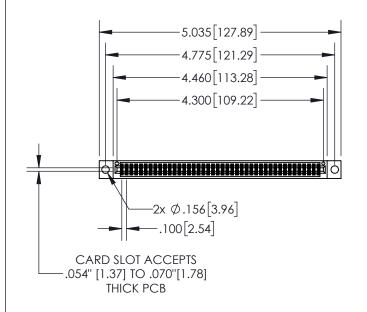

| 845/ | 895 SERIES H | HIGH TEMP  | CARD | EDGE | CONNECTO | OR |
|------|--------------|------------|------|------|----------|----|
| PAR  | T NUMBER: 8  | 45-084-521 | -504 |      |          |    |

| ACAD REFERENCE NO   | . 845-ENG-MASTER |
|---------------------|------------------|
| DRAWN: R.STA.MONICA | DATE:MAY.16/2017 |
| CHECKED:            | DATE:            |
| SCALE: 1:2          | SHEET 1 OF 2     |
| DRAWING NUMBER      | ISSUE            |

845-ENG-MASTER

- INSULATOR MATERIAL: THERMOPLASTIC POLYESTER, UL 94V-0 DAP MATERIAL AVAILABLE UPON REQUEST
- CONTACT MATERIAL; COPPER ALLOY

CONTACT PLATING: GOLD ON THE MATING AREA, TIN PLATING ON THE CONTACT TAILS, NICKEL UNDERPLATE