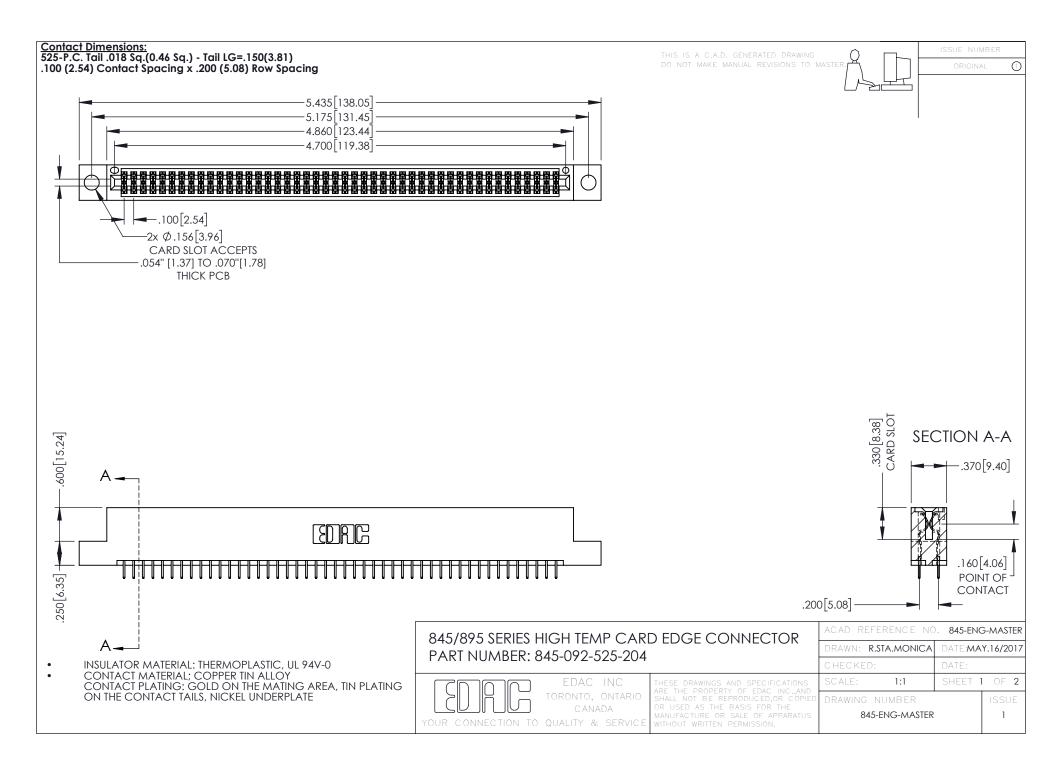

- INSULATOR MATERIAL: THERMOPLASTIC POLYESTER, UL 94V-0 DAP MATERIAL AVAILABLE UPON REQUEST
- CONTACT MATERIAL; COPPER ALLOY

**Contact Code 558** 

CONTACT PLATING: GOLD ON THE MATING AREA, TIN PLATING ON THE CONTACT TAILS, NICKEL UNDERPLATE

## 845/895 SERIES HIGH TEMP CARD EDGE CONNECTOR CONTACT CODE 555,556,558,559,560 DIMENSIONS

YOUR CONNECTION TO QUALITY & SERVICE

Contact Code 559

|   | ACAD REFERENCE NO   | . 845-ENG-MASTER |
|---|---------------------|------------------|
|   | DRAWN: R.STA.MONICA | DATE:MAY.16/2017 |
|   | CHECKED:            | DATE:            |
|   | SCALE: 1:1          | SHEET 2 OF 2     |
| D | DRAWING NUMBER      | ISSUE            |