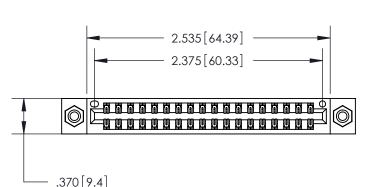

## 846/896 SERIES HIGH TEMP CARD EDGE CONNECTOR PART NUMBER: 846-036-526-208

**EDAC INC** TORONTO, ONTARIO CANADA

THESE DRAWINGS AND SPECIFICATIONS ARE THE PROPERTY OF EDAC INC., AND SHALL NOT BE REPRODUCED, OR COPIED OR USED AS THE BASIS FOR THE MANUFACTURE OR SALE OF APPARATUS WITHOUT WRITTEN PERMISSION.

| ACAD REFERENCE NO. | 846-ENG-MASTER   |
|--------------------|------------------|
| DRAWN: J.LEE       | DATE: APR. 22/09 |
| CHECKED:           | DATE:            |
| SCALE: 1:1         | SHEET 1 OF 2     |
| DRAWING NUMBER     | ISSUE            |
| 846-FNG-MASTER     | 1                |