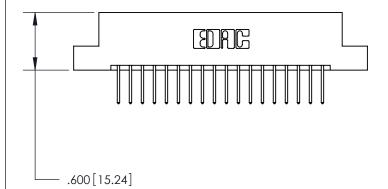

## 846/896 SERIES HIGH TEMP CARD EDGE CONNECTOR PART NUMBER: 846-036-526-208

**EDAC INC** TORONTO, ONTARIO CANADA

THESE DRAWINGS AND SPECIFICATIONS ARE THE PROPERTY OF EDAC INC., AND SHALL NOT BE REPRODUCED, OR COPIED OR USED AS THE BASIS FOR THE MANUFACTURE OR SALE OF APPARATUS WITHOUT WRITTEN PERMISSION.

| ACAD REFERENCE NO. | 846-ENG-MASTER   |
|--------------------|------------------|
| DRAWN: J.LEE       | DATE: APR. 22/09 |
| CHECKED:           | DATE:            |
| SCALE: 1:1         | SHEET 1 OF 2     |
| DRAWING NUMBER     | ISSUE            |
| 846-FNG-MASTER     | 1                |