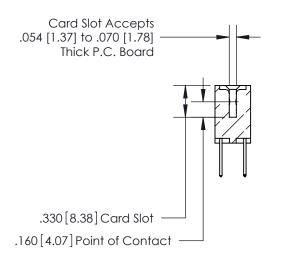

## 846/896 SERIES HIGH TEMP CARD EDGE CONNECTOR CONTACT CODE 555,556,558,559,560 DIMENSIONS

.150 [3.81]

YOUR CONNECTION TO QUALITY & SERVICE

**Contact Code 559** 

**EDAC INC** TORONTO, ONTARIO CANADA

THESE DRAWINGS AND SPECIFICATIONS ARE THE PROPERTY OF EDAC INC.,AND SHALL NOT BE REPRODUCED, OR COPIED OR USED AS THE BASIS FOR THE MANUFACTURE OR SALE OF APPARATUS WITHOUT WRITTEN PERMISSION.

| ACAD REFERENCE NO. | 846-ENG-MASTER   |
|--------------------|------------------|
| DRAWN: J.LEE       | DATE: APR. 22/09 |
| CHECKED:           | DATE:            |
| SCALE: 1:1         | SHEET 2 OF 2     |
| DRAWING NUMBER     | ISSUE            |
| 846-ENG-MASTER     | 1                |