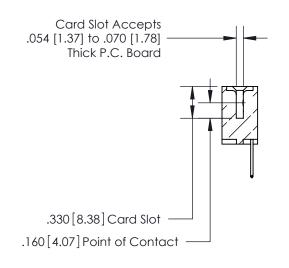

.165[4.19] .375 [9.54] .125(3.18) to .210(5.33) .125(3.18) to .210(5.33)

**Contact Code 558** 

**Contact Code 559** 

**Contact Code 560** 

INSULATOR MATERIAL: THERMOPLASTIC POLYESTER, UL 94V-0 CONTACT MATERIAL; COPPER, NICKEL, TIN ALLOY CA-725 CONTACT PLATING: GOLD ON THE MATING AREA, TIN-LEAD ON THE CONTACT TAILS, NICKEL UNDERPLATE