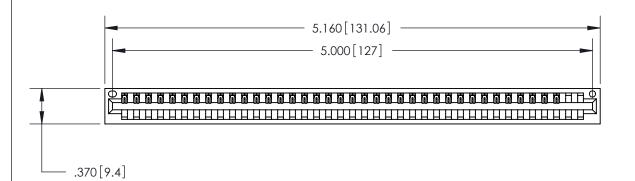

<u>Contact Dimensions:</u> 526-P.C. Tail .018 Sq. (0.46 Sq.) - Tail LG. =.350 (8.89) .125 (3.18) Contact Spacing x .250 (6.35) Row Spacing

THIS IS A C.A.D. GENERATED DRAWING DO NOT MAKE MANUAL REVISIONS TO MASTER.

.600 [15.24]

846/896 SERIES HIGH TEMP CARD EDGE CONNECTOR PART NUMBER: 846-039-526-101

YOUR CONNECTION TO QUALITY & SERVICE

**EDAC INC** TORONTO, ONTARIO CANADA

THESE DRAWINGS AND SPECIFICATIONS ARE THE PROPERTY OF EDAC INC., AND SHALL NOT BE REPRODUCED, OR COPIED OR USED AS THE BASIS FOR THE MANUFACTURE OR SALE OF APPARATUS WITHOUT WRITTEN PERMISSION.